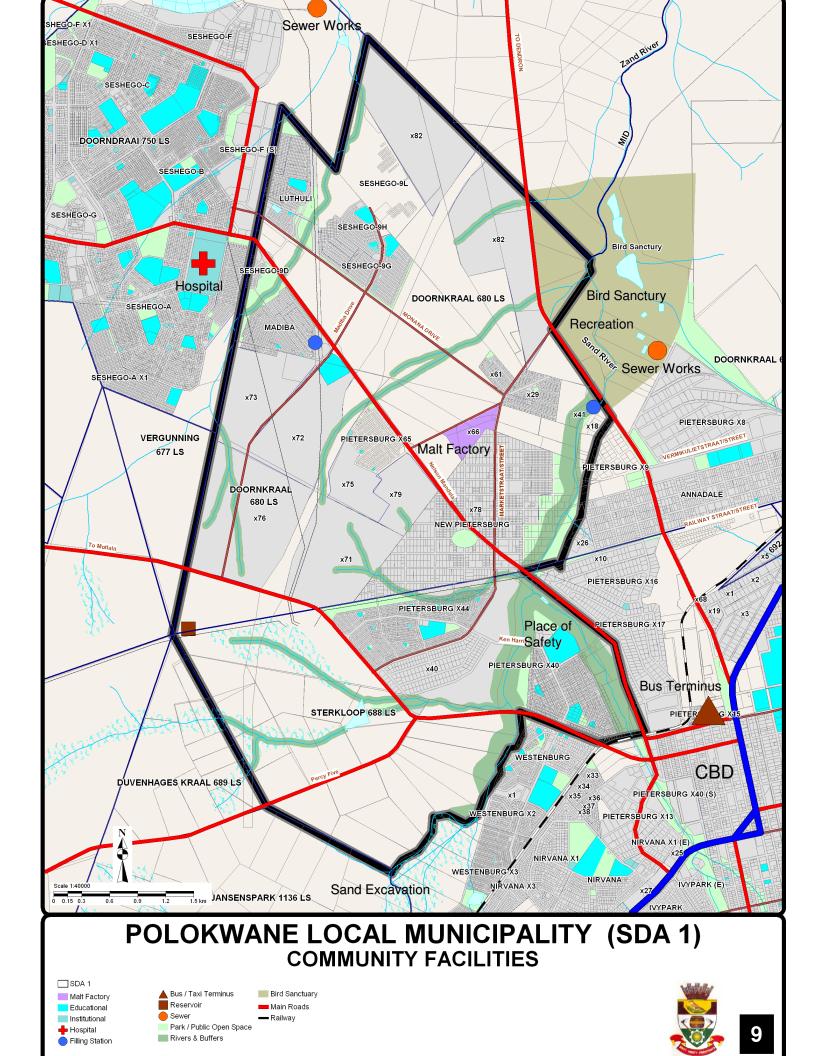

## POLOKWANE LOCAL MUNICIPALITY (SDA 1) STUDY AREA



























SDA 1
Residential
Existing Townships (SDA 1)
Townships Approved (Under Construction)
High Density Residential
Land Available for Residential Purposes
Business
Multi Purpose Center
First articular

Institutional
Hospital
Bus / Taxi Terminus
Filling Station
Reservoir
Sewer
Industrial

Government
Park / Public Open Space
Rivers & Buffers
SAR
Bull Frog Habitat
Bird Sanctuary

National Distributor (First Order)

[Future National Distributor (First Order)

Urban District Distributor (Second Ord

Urban Collector (Third Order)

Proposed Access



15



Government
Park / Public Open Space Rivers & Buffers Bull Frog Habitat