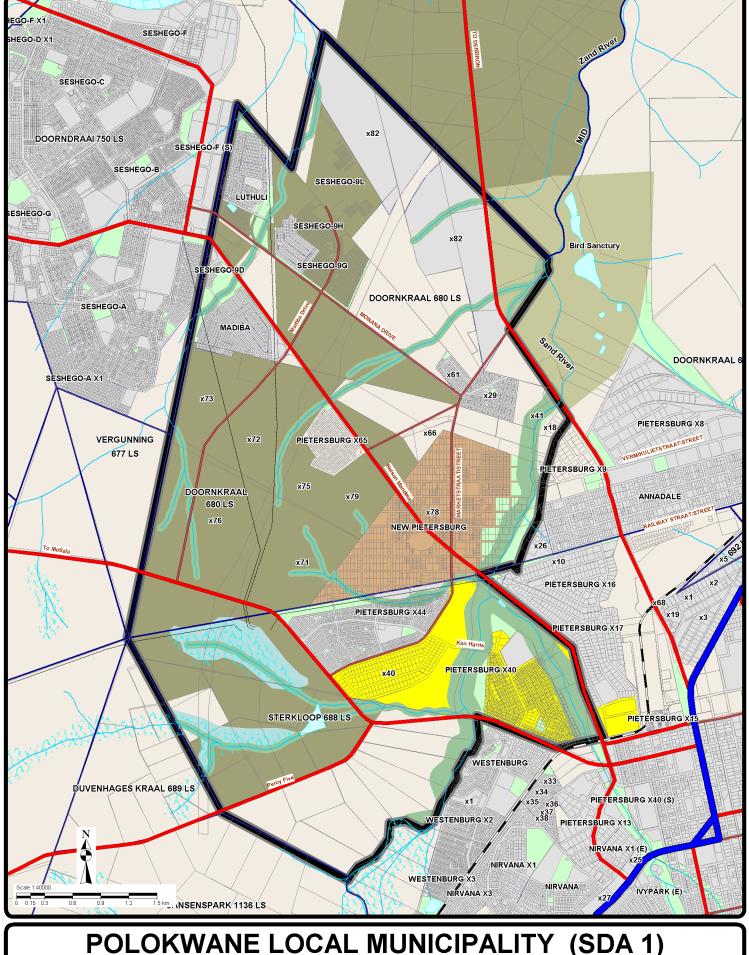

## POLOKWANE LOCAL MUNICIPALITY (SDA 1) STUDY AREA



























SDA 1
Residential
Existing Townships (SDA 1)
Townships Approved (Under Construction)
High Density Residential
Land Available for Residential Purposes
Business
Multi Purpose Center
First articular

Institutional
Hospital
Bus / Taxi Terminus
Filling Station
Reservoir
Sewer
Industrial

Government
Park / Public Open Space
Rivers & Buffers
SAR
Bull Frog Habitat
Bird Sanctuary

National Distributor (First Order)

[Future National Distributor (First Order)

Urban District Distributor (Second Ord

Urban Collector (Third Order)

Proposed Access



15



Government
Park / Public Open Space Rivers & Buffers Bull Frog Habitat