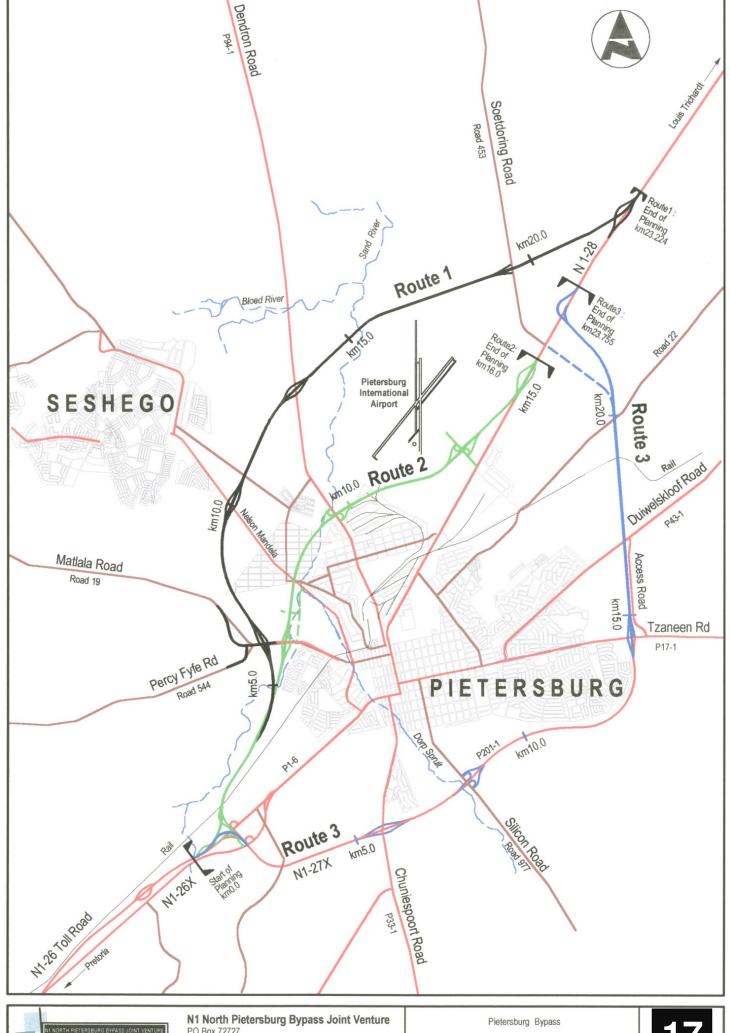

## POLOKWANE LOCAL MUNICIPALITY (SDA 1) STUDY AREA



























SDA 1
Residential
Existing Townships (SDA 1)
Townships Approved (Under Construction)
High Density Residential
Land Available for Residential Purposes
Business
Multi Purpose Center
First articular

Institutional
Hospital
Bus / Taxi Terminus
Filling Station
Reservoir
Sewer
Industrial

Government
Park / Public Open Space
Rivers & Buffers
SAR
Bull Frog Habitat
Bird Sanctuary

National Distributor (First Order)

[Future National Distributor (First Order)

Urban District Distributor (Second Ord

Urban Collector (Third Order)

Proposed Access



15



Government
Park / Public Open Space Rivers & Buffers Bull Frog Habitat