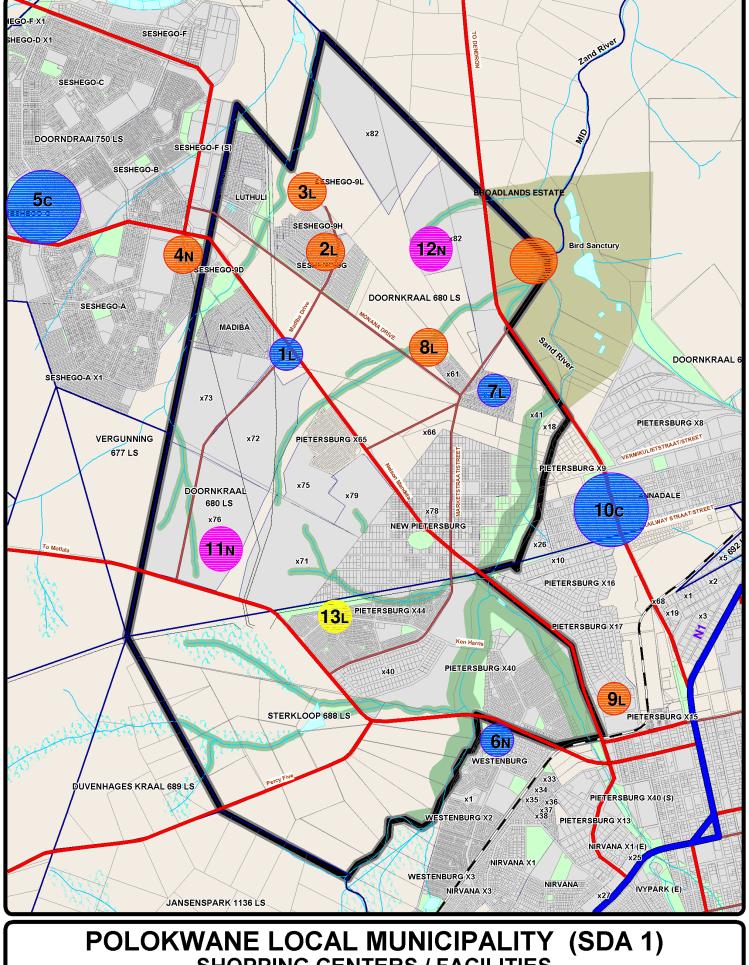

## POLOKWANE LOCAL MUNICIPALITY (SDA 1) STUDY AREA



























SDA 1
Residential
Existing Townships (SDA 1)
Townships Approved (Under Construction)
High Density Residential
Land Available for Residential Purposes
Business
Multi Purpose Center
First articular

Institutional
Hospital
Bus / Taxi Terminus
Filling Station
Reservoir
Sewer
Industrial

Government
Park / Public Open Space
Rivers & Buffers
SAR
Bull Frog Habitat
Bird Sanctuary

National Distributor (First Order)

[Future National Distributor (First Order)

Urban District Distributor (Second Ord

Urban Collector (Third Order)

Proposed Access



15



Government
Park / Public Open Space Rivers & Buffers Bull Frog Habitat