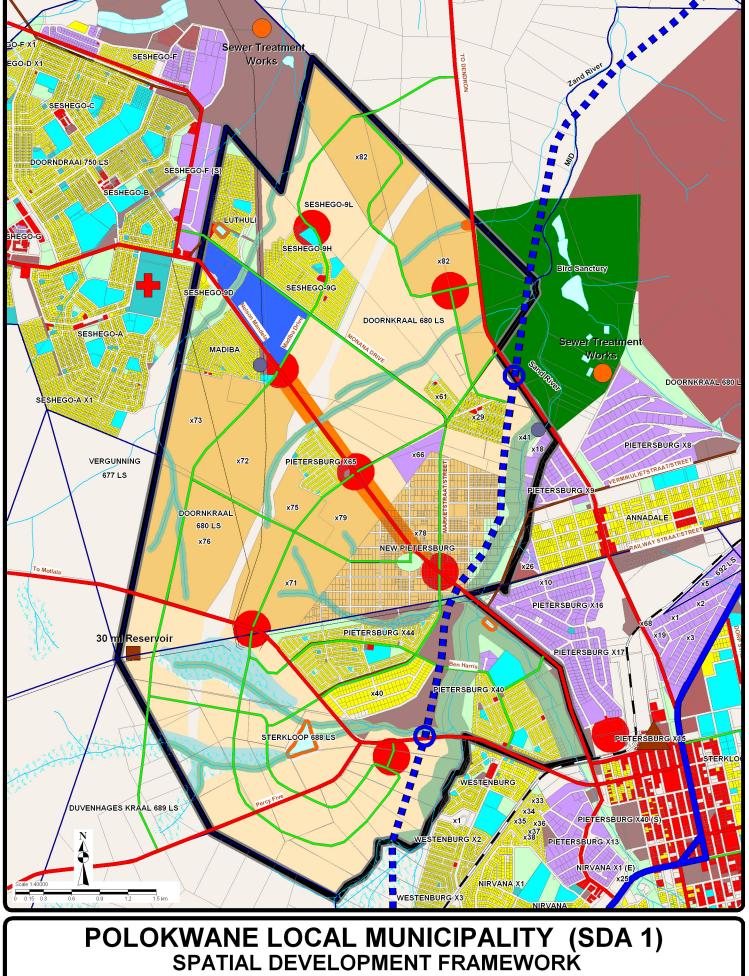

Institutional
Hospital
Bus / Taxi Terminus
Filling Station
Reservoir
Sewer
Industrial

Government
Park / Public Open Space
Rivers & Buffers
SAR
Bull Frog Habitat
Bird Sanctuary

National Distributor (First Order)