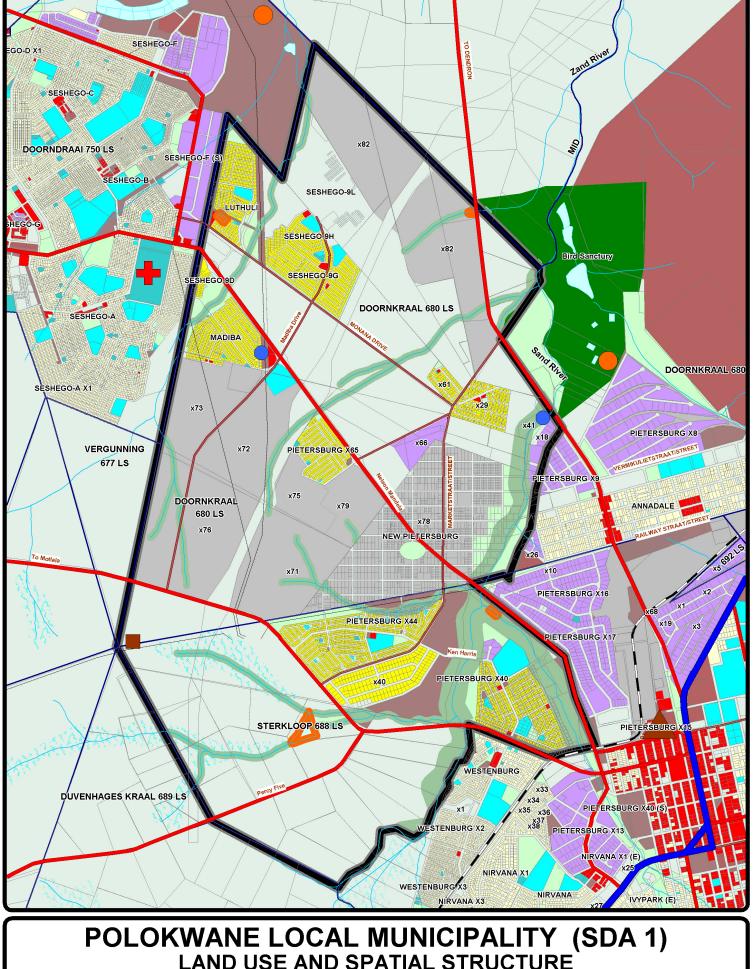

## POLOKWANE LOCAL MUNICIPALITY (SDA 1) STUDY AREA

SDA 1
Residential
Existing Townships (SDA 1)
Townships Approved (Under Construction)
High Density Residential
Land Available for Residential Purposes
Business
Multi Purpose Center
First articular

Institutional
Hospital
Bus / Taxi Terminus
Filling Station
Reservoir
Sewer
Industrial

Government
Park / Public Open Space
Rivers & Buffers
SAR
Bull Frog Habitat
Bird Sanctuary

National Distributor (First Order)

[Future National Distributor (First Order)

Urban District Distributor (Second Ord

Urban Collector (Third Order)

Proposed Access

15

Government
Park / Public Open Space Rivers & Buffers Bull Frog Habitat