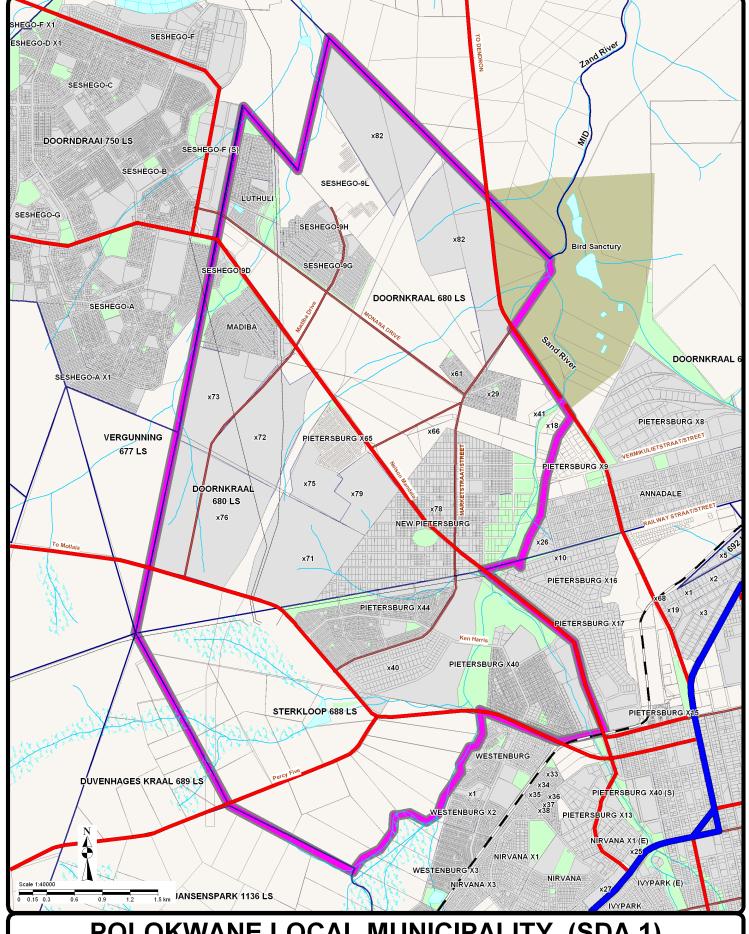

## POLOKWANE LOCAL MUNICIPALITY (SDA 1) STUDY AREA

SDA 1
Residential
Existing Townships (SDA 1)
Townships Approved (Under Construction)
High Density Residential
Land Available for Residential Purposes
Business
Multi Purpose Center
First articular

Institutional
Hospital
Bus / Taxi Terminus
Filling Station
Reservoir
Sewer
Industrial

Government
Park / Public Open Space
Rivers & Buffers
SAR
Bull Frog Habitat
Bird Sanctuary

National Distributor (First Order)

[Future National Distributor (First Order)

Urban District Distributor (Second Ord

Urban Collector (Third Order)

Proposed Access

15

Government
Park / Public Open Space Rivers & Buffers Bull Frog Habitat