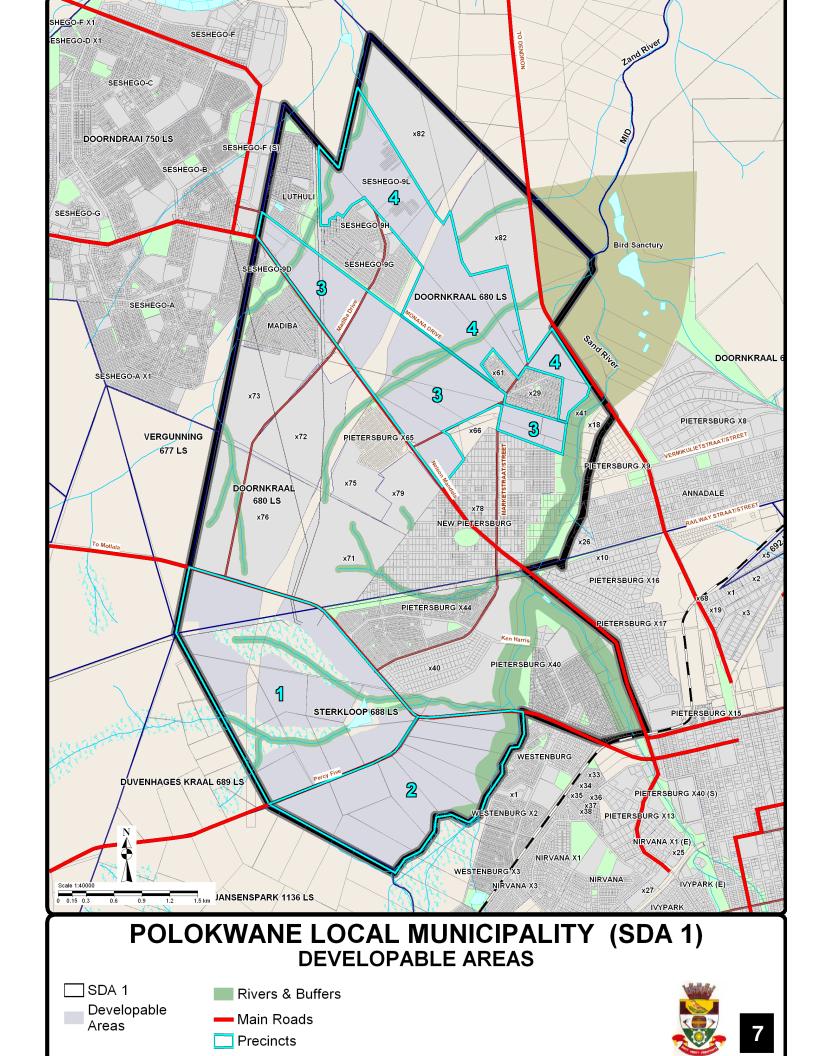

## POLOKWANE LOCAL MUNICIPALITY (SDA 1) STUDY AREA



























SDA 1
Residential
Existing Townships (SDA 1)
Townships Approved (Under Construction)
High Density Residential
Land Available for Residential Purposes
Business
Multi Purpose Center
First articular

Institutional
Hospital
Bus / Taxi Terminus
Filling Station
Reservoir
Sewer
Industrial

Government
Park / Public Open Space
Rivers & Buffers
SAR
Bull Frog Habitat
Bird Sanctuary

National Distributor (First Order)

[Future National Distributor (First Order)

Urban District Distributor (Second Ord

Urban Collector (Third Order)

Proposed Access



15



Government
Park / Public Open Space Rivers & Buffers Bull Frog Habitat