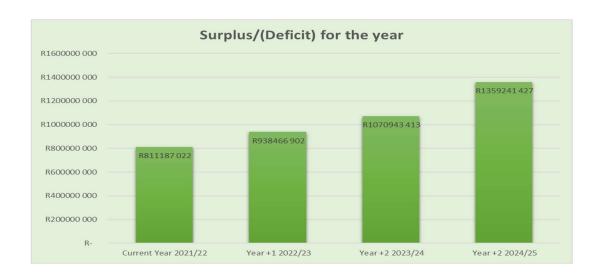

#### Operating revenue and expenditure summary:

| Description                                                                | Current Year 2021/22 |                    | 2022/23 Mediu          | ım Term Revenue<br>Framework | & Expenditure             |
|----------------------------------------------------------------------------|----------------------|--------------------|------------------------|------------------------------|---------------------------|
| R thousand                                                                 | Original<br>Budget   | Adjusted<br>Budget | Budget Year<br>2022/23 | Budget Year +1 2023/24       | Budget Year +2<br>2024/25 |
| Total Revenue (excluding capital transfers and contributions)              | 4 028 833            | 4 030 188          | 4 338 381              | 4 791 842                    | 5 305 013                 |
| Transfers and subsidies - capital (monetary allocations) (National / Provi | 795 321              | 810 130            | 808 116                | 721 873                      | 761 833                   |
| Total Expenditure                                                          | 3 789 546            | 4 036 131          | 4 208 030              | 4 442 772                    | 4 707 604                 |
| Surplus/(Deficit) for the year                                             | 1 034 609            | 804 187            | 938 467                | 1 070 943                    | 1 359 241                 |

#### Surplus for the year