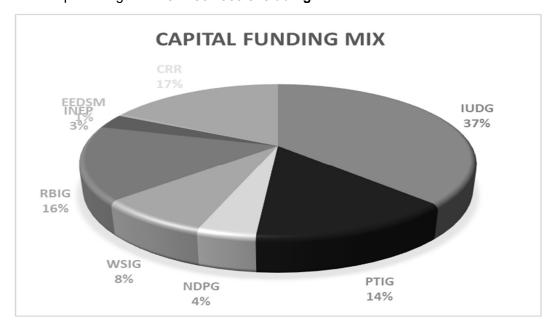

The funds available for capital expenditure from conditional grants for the following 3 years are R 702 million, R 627 million and R 662 million respectively.

| MULTI YEAR BUDGET                                          | Funding<br>Source | Budget Year<br>2022/23 | Budget Year +1<br>2023/24 | Budget Year +1<br>2024/25 |
|------------------------------------------------------------|-------------------|------------------------|---------------------------|---------------------------|
| Description                                                |                   |                        |                           |                           |
|                                                            |                   |                        |                           |                           |
| Intergrated Urban Development Grant                        | IUDG              | 316 497 537            | 288 426 247               | 308 222 035               |
| Public Transport Network Grant                             | PTIG              | 120 000 000            | 125 118 298               | 129 896 740               |
| Neighbourhood Development Grant                            | NDPG              | 34 782 609             | 34 782 609                | 39 130 435                |
| Water Services Infrastructure Grant                        | WSIG              | 67 095 652             | 63 217 391                | 66 844 348                |
| Regional Bulk Infrastructure Grant                         | RBIG              | 134 420 870            | 104 866 957               | 109 576 522               |
| Integrated National Electrification Programme Grant        | INEP              | 25 565 217             | 7 826 087                 | 4 445 217                 |
| Energy Efficiency and Demand Side Management Grant (EEDSM) | EEDSM             | 4 347 826              | 3 478 261                 | 4 347 826                 |
| Total DoRA Allocations                                     |                   | 702 709 711            | 627 715 849               | 662 463 122               |
|                                                            |                   |                        |                           |                           |
| CRR                                                        | CRR               | 145 158 272            | 119 750 841               | 104 339 220               |
| TOTAL FUNDING                                              |                   | 847 867 983            | 758 066 691               | 766 802 342               |