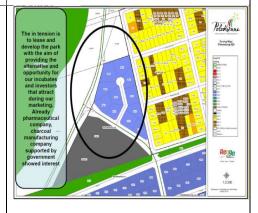

kwane Municipality has made a pocket of land available within its sport precinct hub for this development.

The Concept designs have been approved with all stakeholders.

The municipality is engaging DCOG support on maximisation of this project to showcase Realtime spatial transformations,



<u>Post incubation Hub</u> - the intension is to lease and develop a park with the aim of providing the alternative and opportunity to our incubates and investors that we attract during our Marketing .

Pharmaceutical company ,charcoal Manufacturing Company supported by government have already shown interest.

The project is budgeted and it is currently in finalisation of installation of services.

Engineering assessment completed and the tarring and fencing already appointed for the construction.













# Academic hospital

#### Academic Hospital -

Polokwane Local Municipality and Edupark donated Remaining Extent of Erf 6861 Pietersburg Extension 30, measuring 19.90 Hectares. The aforesaid Donation was in line with a Council Resolution dated 28<sup>th</sup> of February 2012.

The aforesaid Council Resolution contain the conditions which the Donee must comply with before the transfer of the ownership such as rezoning and that was already adhered to.

The recent council resolution also provides conditions that the Donee should adhered to and has since started to communicate with the Municipality.

Progress to date, the DPW requested to either to amend the resolution for the use of their state attorneys in transfer of the property rather the use of Municipal conveyancer due to cos