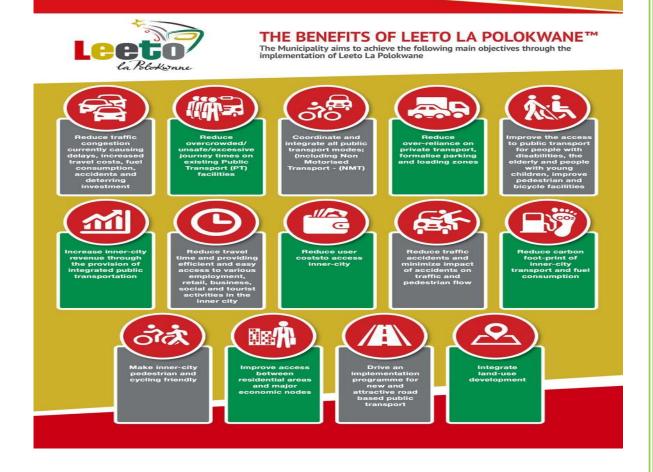

**Transport Services** has the highest allocation of 41.4% for completion of infrastructure project, Refurbishment on Roads, Roads Concession, IT System" for Leeto la Polokwane.