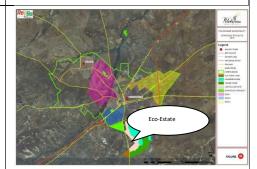

|

|               | "INSTITUTION"      | "RESIDENTIAL3"          |  |
|---------------|--------------------|-------------------------|--|
| Coverage      | 60%                | 60%                     |  |
| FAR           | 1.0                | 1.2                     |  |
| Height        | 5 storeys          | 2 storey                |  |
| Total Parking | 1420 bays as repre | sentedby the annexure74 |  |

# Eco-Estate at Game reserve

<u>Eco-Estate at Game reserve</u>-proposal for the Ecoestate will boost the Polokwane Game reserve for tourism and accommodation facilities and attract investors on the South eastern part of the City as the future expansion of the City.

This will be a high marketed residential development where man is in contact with nature.



# Ga-Rena Phase 2

Development of social housing at Annadale extension for rental now at construction phase.



#### **Regional Plant**

RWWTP- The construction of the Regional Waste Water Treatment Plant is there to support the city expansion and the future development. Continuation on the project will continue as from 2022/2023FY since affected by the COVID-19 Pandemic.









# CITY DEVELOPMENT STRATEGY, 2040

The Municipality plans to develop an Integrated City Development Strategy with a 2040 vision, which will be guided by the IUDF levers and programmes. The City Development Strategy is to provide a framework and strategy to unlock the development potential of Polokwane towards becoming a sustainable smart city.

The strategy should inter alia detail the following:

- Strategic l