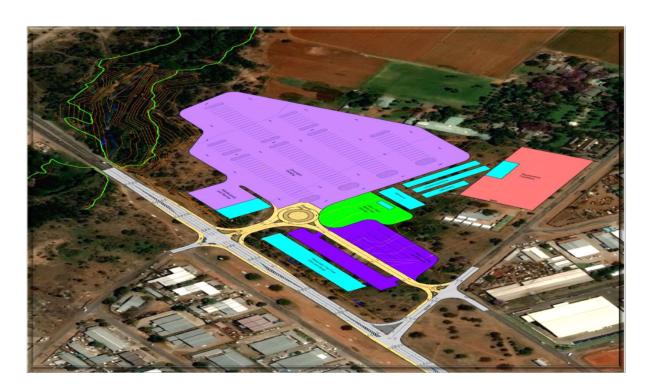

#### 1.5 CAPITAL BUDGET PER DIRECTORATE

The Capital budget inclusive of VAT is funded by the allocations made to the city by National Government in the form of grants, donations and internally generated funds.

The table below represents the capital budget per vote (Directorate)

| Description                                | Current Year       | 2021/22 | 1/22 2022/23 Medium Term Revenue and Expenditure Fran |        |                              |        | enditure Fram             | ework  |
|--------------------------------------------|--------------------|---------|-------------------------------------------------------|--------|------------------------------|--------|---------------------------|--------|
| R thousand                                 | Adjusted<br>Budget | %       | Budget Year<br>2022/23                                | %      | Budget<br>Year +1<br>2023/24 | %      | Budget Year<br>+2 2024/25 | %      |
| Single-year expenditure to be appropriated |                    |         |                                                       |        |                              |        |                           |        |
| Vote 1 - Chef Operations Office            | 6 126              | 0.6%    | 1 030                                                 | 0.1%   | 1 395                        | 0.2%   | 2 539                     | 0.3%   |
| Vote 2 - Municipal Manger Office           | 2 000              | 0.2%    |                                                       | 0.0%   |                              | 0.0%   |                           | 0.0%   |
| Vote 3 - Water and Sanitation              | 347 720            | 33.9%   | 281 466                                               | 33.2%  | 243 042                      | 32.5%  | 251 217                   | 32.8%  |
| Vote 4 - Energy Services                   | 97 876             | 9.6%    | 109 913                                               | 13.0%  | 89 565                       | 12.0%  | 91 402                    | 11.9%  |
| Vote 5 - Community Services                | 76 354             | 7.5%    | 52 090                                                | 6.1%   | 20 844                       | 2.8%   | 20 806                    | 2.7%   |
| Vote 6 - Public Safety                     | 15 872             | 1.5%    | 3 922                                                 | 0.5%   | 4 533                        | 0.6%   | 5 921                     | 0.8%   |
| Vote 7 - Corporate and Shared Services     | 16 829             | 1.6%    | 31 957                                                | 3.8%   | 3 478                        | 0.5%   | 3 616                     | 0.5%   |
| Vote 8 - Planning and Economic Development | 5 974              | 0.6%    | 15 628                                                | 1.8%   | 11 633                       | 1.6%   | 14 119                    | 1.8%   |
| Vote 9 - Budget and Treasury               | 2 000              | 0.2%    |                                                       | 0.0%   |                              | 0.0%   |                           | 0.0%   |
| Vote 10 - Transport Services               | 453 718            | 44.3%   | 350 667                                               | 41.4%  | 372 704                      | 49.9%  | 377 184                   | 49.2%  |
| Vote 11 - Human Settlement                 | -                  | 0.0%    | 1 195                                                 | 0.1%   | 286                          | 0.0%   | -                         | 0.0%   |
| Total Capital Expenditure - Vote           | 1 024 469          | 100.0%  | 847 868                                               | 100.0% | 747 480                      | 100.0% | 766 802                   | 100.0% |

**Transport Services** has the highest allocation of 41.4% for completion of infrastructure project, Refurbishment on Roads, Roads Concession, IT System" for Leeto la Polokwane.

#### Water and Sanitation Services is allocated 33.2% for infrastructure projects.

The Municipality is strategically focusing on renewing its asset with the sole objective of optimizing service delivery, the area of focus is on Wastewater Management and Water Network.

While at the same time, investing in the creation of new assets to increase services and economic development in the municipality, major projects undertaken as part of this strategic focus are:

- Building of new Regional Waste Water Treatment Plant
- Building of Regional Water Schemes and acceleration of rural sanitation