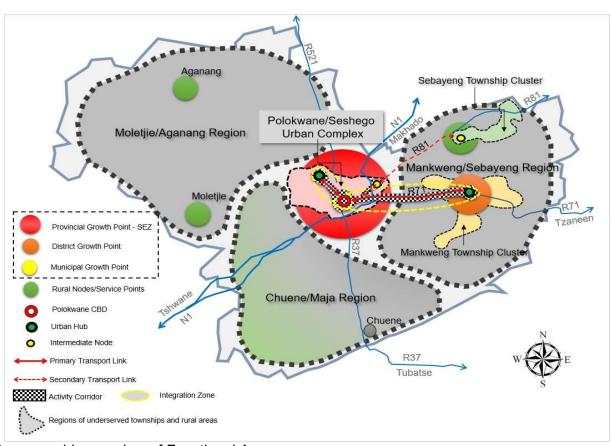

igure 19, namely:

- Polokwane/Seshego Urban Complex
- Mankweng/Sebayeng Region
- Moletjie/Aganang Region
- Chuene/Maja Region

The total population for 2017 for the municipal area is estimated at 900,909 people, of which 308,509 people (34%) are concentrated in the Polokwane/Seshego Urban Complex, followed by 283,983 people (32%)in the Mankweng/Sebayeng Region, 255,463 (28%) in the Moletji/Aganang Region and only 52,954 (6%) in the Chuene/MajaRegion.

It is projected that the population for 2030 will grow to 1,093,345 people with the following composition for the functional areas, namely:







- Polokwane/Seshego Urban Complex –439,858 people(40%);
- Mankweng Sebayeng Region-324,583 people(30%);
- Moletjie/Aganang Region –272,082 people(25%);and
- Chuene/Maja Region-57,139 people(5%).



# Demographic overview of Functional Areas

|                                   | Municipal Wide | Polokwa               | ne/Sesh   | Mankwe    | ng/Sebay  | Moletjie/ | 'Aganang  | Cheune | /MajaRegio |
|-----------------------------------|----------------|-----------------------|-----------|-----------|-----------|-----------|-----------|--------|------------|
|                                   |                | ego                   |           | eng       |           | Region    |           | n      |            |
|                                   |                | UrbanCo               | mplex     | Region    |           |           |           |        |            |
|                                   |                | 8,11,12, <sup>1</sup> | 13,14,17, | 3,4,5,6,7 | 7,24,25