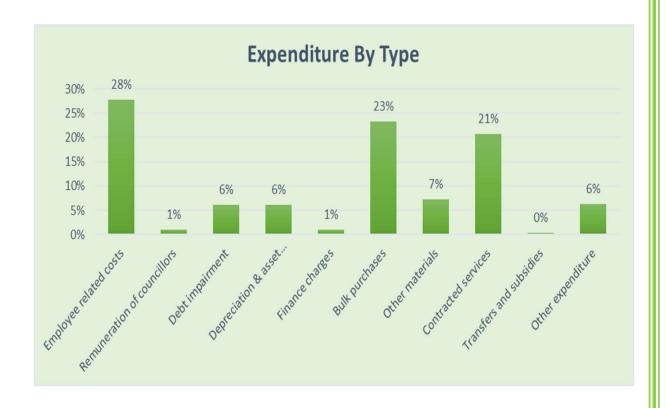

#### 1.3 Expenditure by Type

| Description                     | Current Ye         | rent Year 2021/22 2022/23 Medium Term Reven<br>Framework |                        |                        | & Expenditure             |
|---------------------------------|--------------------|----------------------------------------------------------|------------------------|------------------------|---------------------------|
| R thousand                      | Original<br>Budget | Adjusted<br>Budget                                       | Budget Year<br>2022/23 | Budget Year +1 2023/24 | Budget Year +2<br>2024/25 |
| Expenditure By Type             |                    |                                                          |                        |                        |                           |
| Employee related costs          | 1 009 601          | 1 043 372                                                | 1 167 117              | 1 220 180              | 1 286 621                 |
| Remuneration of councillors     | 43 421             | 39 921                                                   | 41 917                 | 44 180                 | 46 610                    |
| Debt impairment                 | 250 000            | 250 000                                                  | 260 000                | 271 440                | 283 655                   |
| Depreciation & asset impairment | 250 000            | 250 000                                                  | 260 000                | 271 440                | 283 655                   |
| Finance charges                 | 50 000             | 47 200                                                   | 42 336                 | 39 836                 | 37 146                    |
| Bulk purchases - electricity    | 887 800            | 887 800                                                  | 976 580                | 1 054 706              | 1 149 630                 |
| Inventory consumed              | 288 939            | 291 139                                                  | 307 541                | 316 062                | 330 285                   |
| Contracted services             | 739 404            | 916 485                                                  | 871 102                | 934 463                | 986 838                   |
| Transfers and subsidies         | 40 000             | 50 000                                                   | 17 000                 | 15 138                 | 15 819                    |
| Other expenditure               | 230 382            | 260 215                                                  | 264 438                | 275 327                | 287 346                   |
| Losses                          | _                  | _                                                        | -                      | _                      | -                         |
| Total Expenditure               | 3 789 546          | 4 036 131                                                | 4 208 030              | 4 442 772              | 4 707 604                 |

## 1.3.1 Summary of operating expenditure by standard classification item

| Description                     | Current Year 2021/22 |      |                        | 2021/22 Medium Term Revenue & Expenditure Framework |                           |      |                              |      |
|---------------------------------|----------------------|------|------------------------|-----------------------------------------------------|---------------------------|------|------------------------------|------|
| R thousand                      | Adjusted<br>Budget   | %    | Budget Year<br>2022/23 | %                                                   | Budget Year<br>+1 2023/24 | %    | Budget<br>Year +2<br>2024/25 | %    |
| Expenditure By Type             |                      |      |                        |                                                     |                           |      |                              | 0%   |
| Employee related costs          | 1 043 372            | 26%  | 1 167 117              | 28%                                                 | 1 220 180                 | 27%  | 1 286 621                    | 27%  |
| Remuneration of councillors     | 39 921               | 1%   | 41 917                 | 1%                                                  | 44 180                    | 1%   | 46 610                       | 1%   |
| Debt impairment                 | 250 000              | 6%   | 260 000                | 6%                                                  | 271 440                   | 6%   | 283 655                      | 6%   |
| Depreciation & asset impairment | 250 000              | 6%   | 260 000                | 6%                                                  | 271 440                   | 6%   | 283 655                      | 6%   |
| Finance charges                 | 47 200               | 1%   | 42 336                 | 1%                                                  | 39 836                    | 1%   | 37 146                       | 1%   |
| Bulk purchases Electricity      | 887 800              | 22%  | 976 580                | 23%                                                 | 1 054 706                 | 24%  | 1 149 630                    | 24%  |
| Other materials                 | 291 139              | 7%   | 307 541                | 7%                                                  | 316 062                   | 7%   | 330 285                      | 7%   |
| Contracted services             | 921 485              | 23%  | 871 102                | 21%                                                 | 934 463                   | 21%  | 986 838                      | 21%  |
| Transfers and subsidies         | 50 000               | 1%   | 17 000                 | 0%                                                  | 15 138                    | 0%   | 15 819                       | 0%   |
| Other expenditure               | 260 215              | 6%   | 264 438                | 6%                                                  | 275 327                   | 6%   | 287 346                      | 6%   |
| Total Expenditure               | 4 041 131            | 100% | 4 208 030              | 100%                                                | 4 442 772                 | 100% | 4 707 604                    | 100% |

The budgeted allocation for employee related costs for the 2022/23 financial year totals R1 167 billion, which equals 28 percent of the total operating expenditure. Salary increases have been factored into this budget at a percentage increase of 5.0 per cent for the 2022/23 for the

Finance charges consist primarily of the repayment of interest on long-term borrowing (cost of capital). Finance charges make up 1 percent (R42 million) of operating expenditure.

Bulk purchases are directly informed by the purchase of electricity from Eskom and water from Lepelle Water. The annual price increases have been factored into the budget appropriations and directly inform the revenue provisions. Bulk purchases make up 23 percent (R 976.5 million) of operating expenditure. The expenditures include distribution losses.

Contracted services in 2021/22 financial year budget were R 921 million currently decreased to R 871 million for 2022/23.

Other expenditure comprises of various line items relating to the daily operations of the municipality. This group of expenditure has also been identified as an area in which cost savings and efficiencies can be achieved. Printing and stationary, subsistence and travelling, attending of conferences and workshops have significantly been reduced or limited to zero growth. Other expenditure makes up 6 percent (R 264 million) of operating expenditure.