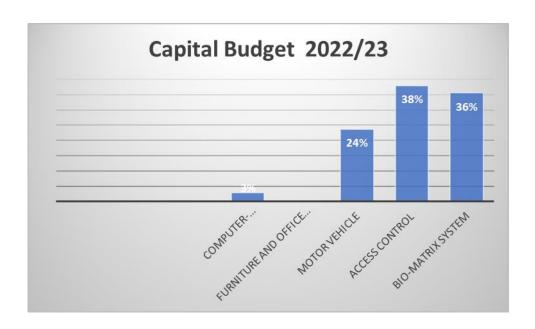

#### 1.5 CAPITAL BUDGET PER DIRECTORATE

The Capital budget inclusive of VAT is funded by the allocations made to the city by National Government in the form of grants, donations and internally generated funds.

The table below represents the capital budget per vote (Directorate)

| Description                                | Current Year       | 2021/22 | 1/22 2022/23 Medium Term Revenue and Expenditure Fran |        |                              |        | enditure Fram             | ework  |
|--------------------------------------------|--------------------|---------|-------------------------------------------------------|--------|------------------------------|--------|---------------------------|--------|
| R thousand                                 | Adjusted<br>Budget | %       | Budget Year<br>2022/23                                | %      | Budget<br>Year +1<br>2023/24 | %      | Budget Year<br>+2 2024/25 | %      |
| Single-year expenditure to be appropriated |                    |         |                                                       |        |                              |        |                           |        |
| Vote 1 - Chef Operations Office            | 6 126              | 0.6%    | 1 030                                                 | 0.1%   | 1 395                        | 0.2%   | 2 539                     | 0.3%   |
| Vote 2 - Municipal Manger Office           | 2 000              | 0.2%    |                                                       | 0.0%   |                              | 0.0%   |                           | 0.0%   |
| Vote 3 - Water and Sanitation              | 347 720            | 33.9%   | 281 466                                               | 33.2%  | 243 042                      | 32.5%  | 251 217                   | 32.8%  |
| Vote 4 - Energy Services                   | 97 876             | 9.6%    | 109 913                                               | 13.0%  | 89 565                       | 12.0%  | 91 402                    | 11.9%  |
| Vote 5 - Community Services                | 76 354             | 7.5%    | 52 090                                                | 6.1%   | 20 844                       | 2.8%   | 20 806                    | 2.7%   |
| Vote 6 - Public Safety                     | 15 872             | 1.5%    | 3 922                                                 | 0.5%   | 4 533                        | 0.6%   | 5 921                     | 0.8%   |
| Vote 7 - Corporate and Shared Services     | 16 829             | 1.6%    | 31 957                                                | 3.8%   | 3 478                        | 0.5%   | 3 616                     | 0.5%   |
| Vote 8 - Planning and Economic Development | 5 974              | 0.6%    | 15 628                                                | 1.8%   | 11 633                       | 1.6%   | 14 119                    | 1.8%   |
| Vote 9 - Budget and Treasury               | 2 000              | 0.2%    |                                                       | 0.0%   |                              | 0.0%   |                           | 0.0%   |
| Vote 10 - Transport Services               | 453 718            | 44.3%   | 350 667                                               | 41.4%  | 372 704                      | 49.9%  | 377 184                   | 49.2%  |
| Vote 11 - Human Settlement                 | -                  | 0.0%    | 1 195                                                 | 0.1%   | 286                          | 0.0%   | -                         | 0.0%   |
| Total Capital Expenditure - Vote           | 1 024 469          | 100.0%  | 847 868                                               | 100.0% | 747 480                      | 100.0% | 766 802                   | 100.0% |