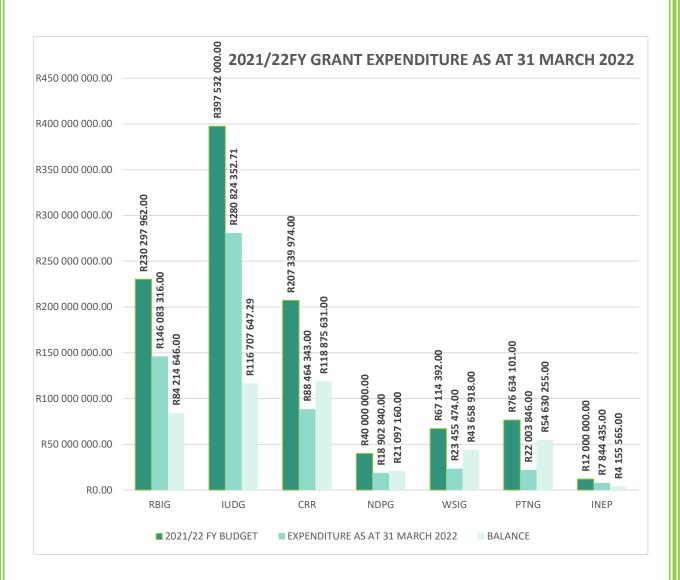

The funds available for capital expenditure from conditional grants for the following 3 years are R 702 million, R 627 million and R 662 million respectively.

| MULTI YEAR BUDGET                                          | Funding<br>Source | Budget Year<br>2022/23 | Budget Year +1<br>2023/24 | Budget Year +1<br>2024/25 |
|------------------------------------------------------------|-------------------|------------------------|---------------------------|---------------------------|
| Description                                                |                   |                        |                           |                           |
|                                                            |                   |                        |                           |                           |
| Intergrated Urban Development Grant                        | IUDG              | 316 497 537            | 288 426 247               | 308 222 035               |
| Public Transport Network Grant                             | PTIG              | 120 000 000            | 125 118 298               | 129 896 740               |
| Neighbourhood Development Grant                            | NDPG              | 34 782 609             | 34 782 609                | 39 130 435                |
| Water Services Infrastructure Grant                        | WSIG              | 67 095 652             | 63 217 391                | 66 844 348                |
| Regional Bulk Infrastructure Grant                         | RBIG              | 134 420 870            | 104 866 957               | 109 576 522               |
| Integrated National Electrification Programme Grant        | INEP              | 25 565 217             | 7 826 087                 | 4 445 217                 |
| Energy Efficiency and Demand Side Management Grant (EEDSM) | EEDSM             | 4 347 826              | 3 478 261                 | 4 347 826                 |
| Total DoRA Allocations                                     |                   | 702 709 711            | 627 715 849               | 662 463 122               |
|                                                            |                   |                        |                           |                           |
| CRR                                                        | CRR               | 145 158 272            | 119 750 841               | 104 339 220               |
| TOTAL FUNDING                                              |                   | 847 867 983            | 758 066 691               | 766 802 342               |

The funds available for capital expenditure exclusive of VAT from **Cash Replacement Reserve** (Own funds) for the following 3 years are R 145 million, R119 million and R 104 million respectively. The following CRR funding is broken down by directorate.