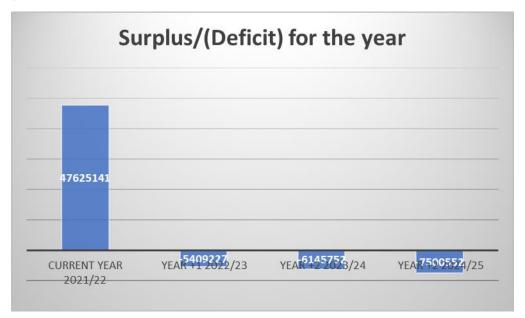

#### Operating revenue and expenditure summary:

| Description                                                                | Current Year 2021/22 |                    | 2022/23 Mediu          | ım Term Revenue<br>Framework | & Expenditure             |
|----------------------------------------------------------------------------|----------------------|--------------------|------------------------|------------------------------|---------------------------|
| R thousand                                                                 | Original<br>Budget   | Adjusted<br>Budget | Budget Year<br>2022/23 | Budget Year +1 2023/24       | Budget Year +2<br>2024/25 |
| Total Revenue (excluding capital transfers and contributions)              | 4 028 833            | 4 030 188          | 4 338 381              | 4 791 842                    | 5 305 013                 |
| Transfers and subsidies - capital (monetary allocations) (National / Provi | 795 321              | 810 130            | 808 116                | 721 873                      | 761 833                   |
| Total Expenditure                                                          | 3 789 546            | 4 036 131          | 4 208 030              | 4 442 772                    | 4 707 604                 |
| Surplus/(Deficit) for the year                                             | 1 034 609            | 804 187            | 938 467                | 1 070 943                    | 1 359 241                 |

#### Surplus for the year