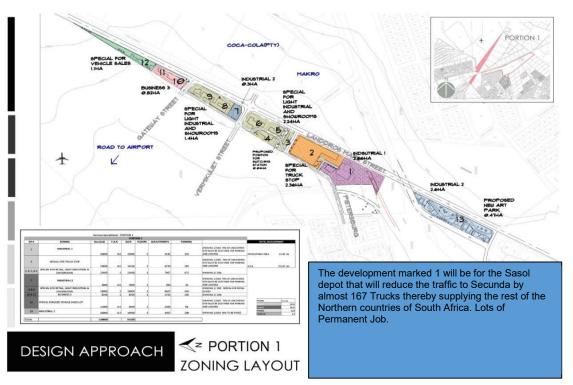

the developing the feasibility study in order to determine if the SEZ looking at the key analyses and the use of the airport will suffice. Defining the spatial location becomes the key spatial issue for consideration by looking at the main economic centre such as the CBD, Industrial areas and the transportation linkages within and around the area. Polokwane position itself well since it intends to use its land parcels through a long term development leases to address the need of the Municipality.

# Truck-inn and Cargo HUB (Polokwane extension 136)

The Figure below illustrates the proposed Township with the uses as highlighted. The Long term development leases were awarded in line with the development of the Cargo and Logistic Hub concept. An industrial Township with the following uses:









Industrial zone properties for Sasol depot, Tankers park-inn, cargo truck-inn, Vehicle sales lot. Public Garage

Special for other uses.

# **Municipal proposed Truck inn facility**

Planning and Economic development together with Transportation services has since completed feasibility study and obtain the Council recommendation for the release of land through PPP for the establishment of the Truck inn facility at portion 20 of the Farm Doornkraal 688LS.



# Agro-Processing.

# **Industrial Development**

Polokwane Municipal Economic growth is being hampered by the less production in terms of the Manufacturing sector. The Municipality has dedicated the land on the Old N1 Road (North) now known as the Landros Mare Street as part of the Commercial and Industrial Development. In orde