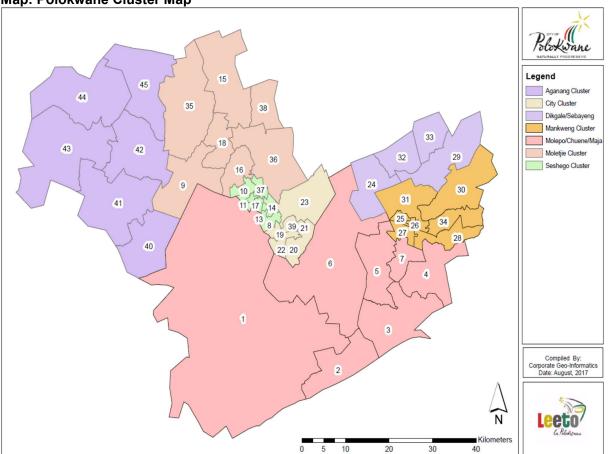

In line with the above-mentioned legislative mandate, Polokwane Municipality undertook the IDP/Budget review consultation process from the <u>04 -20<sup>th</sup> April 2022</u>.

Polokwane municipality is made up of <u>45 wards</u>, which are grouped into <u>7 Clusters</u> for administrative purpose, namely:

|   | Clusters Name                  | Wards No.                |
|---|--------------------------------|--------------------------|
| 1 | Mankweng Cluster               | 06,07,25,26,27,28, 34    |
| 2 | Moletjie Cluster               | 09,10,15,16,18,35, 36,38 |
| 3 | Molepo / Chuene / Maja Cluster | 1,2,3,4,5                |

|   | Clusters Name              | Wards No.            |
|---|----------------------------|----------------------|
| 4 | Sebayeng / Dikgale Cluster | 24,29,32,33,30,31    |
| 5 | Aganang Cluster            | 40,41,42,43,44,45    |
| 6 | City Cluster               | 08;19,20,21,22,23,39 |
| 7 | Seshego Cluster            | 11,12,13, 14,17,37   |

#### **Polokwane Cluster Map Reflecting Location of 45 Wards**

Source: Polokwane G.I.S SBU: