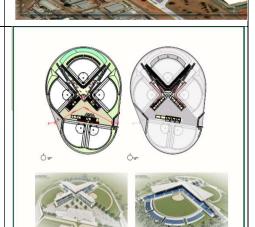

lokwane Municipality has made a pocket of land available within its sport precinct hub for this development.

The Concept designs have been approved with all stakeholders.

The municipality is engaging DCOG support on maximisation of this project to showcase Realtime spatial transformations,



<u>Post incubation Hub</u> - the intension is to lease and develop a park with the aim of providing the alternative and opportunity to our incubates and investors that we attract during our Marketing .

Pharmaceutical company ,charcoal Manufacturing Company supported by government have already shown interest.

The project is budgeted and it is currently in finalisation of installation of services.

Engineering assessment completed and the tarring and fencing already appointed for the construction.













# Academic hospital

#### Academic Hospital -

Polokwane Local Municipality and Edupark donated Remaining Extent of Erf 6861 Pietersburg Extension 30, measuring 19.90 Hectares. The aforesaid Donation was in line with a Council Resolution dated 28<sup>th</sup> of February 2012.

The aforesaid Council Resolution contain the conditions which the Donee must comply with before the transfer of the ownership such as rezoning and that was already adhered to.

The recent council resolution also provides conditions that the Donee should adhered to and has since started to communicate with the Municipality.

Progress to date, the DPW requested to either to amend the resolution for the use of their state attorneys in transfer of the property rather the use of Municipal conveyancer due to c