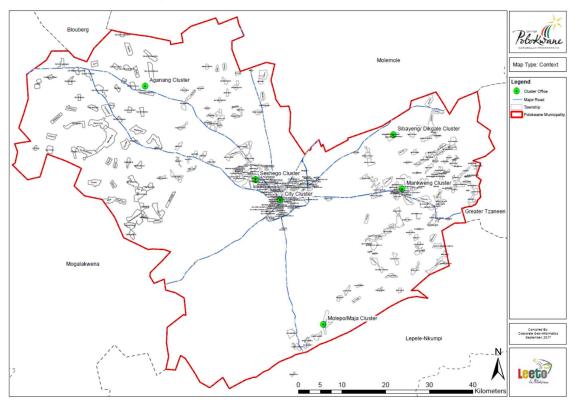

In line with the above-mentioned legislative mandate, Polokwane Municipality undertook the IDP/Budget review consultation process from the <u>04 -20<sup>th</sup> April 2022</u>.

Polokwane municipality is made up of <u>45 wards</u>, which are grouped into <u>7 Clusters</u> for administrative purpose, namely:

|   | Clusters Name                  | Wards No.                |
|---|--------------------------------|--------------------------|
| 1 | Mankweng Cluster               | 06,07,25,26,27,28, 34    |
| 2 | Moletjie Cluster               | 09,10,15,16,18,35, 36,38 |
| 3 | Molepo / Chuene / Maja Cluster | 1,2,3,4,5                |

|   | Clusters Name              | Wards No.            |
|---|----------------------------|----------------------|
| 4 | Sebayeng / Dikgale Cluster | 24,29,32,33,30,31    |
| 5 | Aganang Cluster            | 40,41,42,43,44,45    |
| 6 | City Cluster               | 08;19,20,21,22,23,39 |
| 7 | Seshego Cluster            | 11,12,13, 14,17,37   |

#### **Polokwane Cluster Map Reflecting Location of 45 Wards**

Source: Polokwane G.I.S SBU: