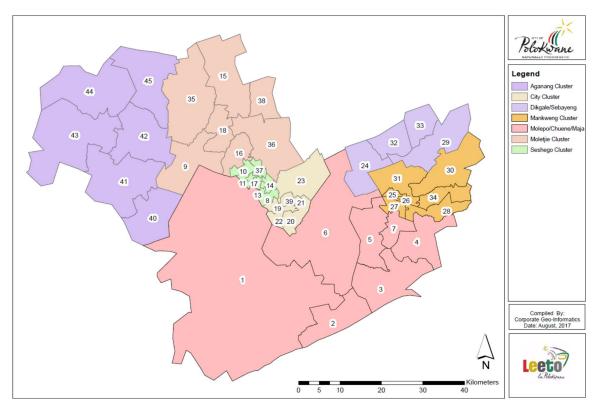

In line with the above-mentioned legislative mandate, Polokwane Municipality undertook the IDP/Budget review consultation process from the <u>04 -20<sup>th</sup> April 2022</u>.

Polokwane municipality is made up of <u>45 wards</u>, which are grouped into <u>7 Clusters</u> for administrative purpose, namely:

|   | Clusters Name                  | Wards No.                |
|---|--------------------------------|--------------------------|
| 1 | Mankweng Cluster               | 06,07,25,26,27,28, 34    |
| 2 | Moletjie Cluster               | 09,10,15,16,18,35, 36,38 |
| 3 | Molepo / Chuene / Maja Cluster | 1,2,3,4,5                |

|   | Clusters Name              | Wards No.            |
|---|----------------------------|----------------------|
| 4 | Sebayeng / Dikgale Cluster | 24,29,32,33,30,31    |
| 5 | Aganang Cluster            | 40,41,42,43,44,45    |
| 6 | City Cluster               | 08;19,20,21,22,23,39 |
| 7 | Seshego Cluster            | 11,12,13, 14,17,37   |

#### **Polokwane Cluster Map Reflecting Location of 45 Wards**

Source: Polokwane G.I.S SBU: