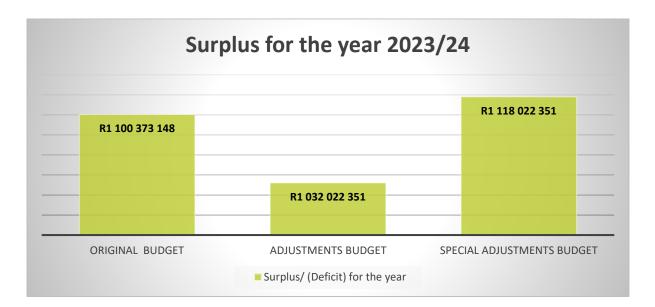

# 4.5 The impact of the adjustments will be as follows:

- Total Revenue including capital and operating transfers has increased by R 86 000 000 from R 5 615 370 000 to R 5 701 370 000.
- Total Operational Expenditure prior adjustment of R 4 583 348 080 did not change
- Capital Expenditure increased by R74 782 609 from R 866 334 700 to R 941 117 308.