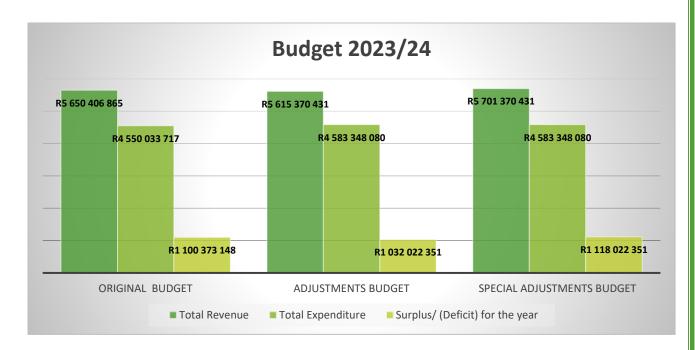

# 4.1 Revenue Adjustments

Revenue impact as a result of the above deductions is as follows:

| Description                                                   | Budget Year 2023/24 |                          |             |                                  |  |  |  |  |  |
|---------------------------------------------------------------|---------------------|--------------------------|-------------|----------------------------------|--|--|--|--|--|
| R thousands                                                   | Original Budget     | Prior Adjusted<br>Budget | Adjustments | Special<br>Adjustments<br>Budget |  |  |  |  |  |
| Revenue                                                       |                     |                          |             |                                  |  |  |  |  |  |
| Exchange Revenue                                              |                     |                          |             |                                  |  |  |  |  |  |
| Service charges Electricity                                   | 1 820 601           | 1 820 601                | -           | 1 820 601                        |  |  |  |  |  |
| Service charges Water                                         | 350 836             | 350 836                  | -           | 350 836                          |  |  |  |  |  |
| Service charges Waste Management                              | 141 640             | 141 640                  | -           | 141 640                          |  |  |  |  |  |
| Service charges Waste Water Management                        | 147 319             | 147 319                  | -           | 147 319                          |  |  |  |  |  |
| Sale of Goods and Rendering of Services                       | 14 187              | 14 192                   | -           | 14 192                           |  |  |  |  |  |
| Agency services                                               | 31 874              | 31 874                   | -           | 31 874                           |  |  |  |  |  |
| Interest earned from Receivables                              | 89 294              | 89 294                   | -           | 89 294                           |  |  |  |  |  |
| Interest earned from Current and Non Current Assets           | 20 940              | 40 940                   | -           | 40 940                           |  |  |  |  |  |
| Rental from Fixed Assets                                      | 12 512              | 12 512                   | -           | 12 512                           |  |  |  |  |  |
| Licence and permits                                           | 14 098              | 14 098                   | -           | 14 098                           |  |  |  |  |  |
| Operational Revenue                                           | 39 041              | 39 041                   | -           | 39 041                           |  |  |  |  |  |
| NonExchange Revenue                                           |                     |                          |             |                                  |  |  |  |  |  |
| Property rates                                                | 622 442             | 622 442                  | -           | 622 442                          |  |  |  |  |  |
| Fines, penalties and forfeits                                 | 42 049              | 42 049                   | -           | 42 049                           |  |  |  |  |  |
| Licences or permits                                           | 441                 | 441                      | -           | 441                              |  |  |  |  |  |
| Transfer and subsidies - Operational                          | 1 575 705           | 1 546 089                | -           | 1 546 089                        |  |  |  |  |  |
| Interest                                                      | 22 323              | 22 323                   | -           | 22 323                           |  |  |  |  |  |
| Total Revenue (excluding capital transfers and contributions) | 4 945 302           | 4 935 692                | -           | 4 935 692                        |  |  |  |  |  |
| Transfers and subsidies - capital (monetary allocations)      | 705 105             | 679 678                  | 86 000      | 765 678                          |  |  |  |  |  |
| Total Revenue                                                 | 5 650 407           | 5 615 370                | 86 000      | 5 701 370                        |  |  |  |  |  |

Revenue increased by R 86 000 000.

# 4.2 Expenditure by type adjustments

Operational Expenditure did not change.

| Description                     | Budget Year 2023/24 |                          |             |                                  |  |  |  |  |  |
|---------------------------------|---------------------|--------------------------|-------------|----------------------------------|--|--|--|--|--|
| R thousands                     | Original Budget     | Prior Adjusted<br>Budget | Adjustments | Special<br>Adjustments<br>Budget |  |  |  |  |  |
| Expenditure                     |                     |                          |             | -                                |  |  |  |  |  |
| Employee related costs          | 1 258 954           | 1 153 395                | -           | 1 153 395                        |  |  |  |  |  |
| Remuneration of councillors     | 43 514              | 44 896                   | -           | 44 896                           |  |  |  |  |  |
| Bulk purchases - electricity    | 1 162 130           | 1 153 687                | -           | 1 153 687                        |  |  |  |  |  |
| Inventory consumed              | 336 483             | 314 542                  | -           | 314 542                          |  |  |  |  |  |
| Debt impairment                 | 272 220             | 154 124                  | -           | 154 124                          |  |  |  |  |  |
| Depreciation and amortisation   | 272 220             | 272 220                  | -           | 272 220                          |  |  |  |  |  |
| Interest                        | 44 535              | 40 535                   | -           | 40 535                           |  |  |  |  |  |
| Contracted services             | 839 992             | 926 149                  | -           | 926 149                          |  |  |  |  |  |
| Transfers and subsidies         | 11 622              | 16 022                   | -           | 16 022                           |  |  |  |  |  |
| Irrecoverable debts written off | -                   | 118 096                  | -           | 118 096                          |  |  |  |  |  |
| Operational costs               | 308 363             | 389 683                  | -           | 389 683                          |  |  |  |  |  |
| Total Expenditure               | 4 550 034           | 4 583 348                | -           | 4 583 348                        |  |  |  |  |  |

# 4.5 The impact of the adjustments will be as follows:

- Total Revenue including capital and operating transfers has increased by R 86 000 000 from R 5 615 370 000 to R 5 701 370 000.
- Total Operational Expenditure prior adjustment of R 4 583 348 080 did not change
- Capital Expenditure increased by R74 782 609 from R 866 334 700 to R 941 117 308.