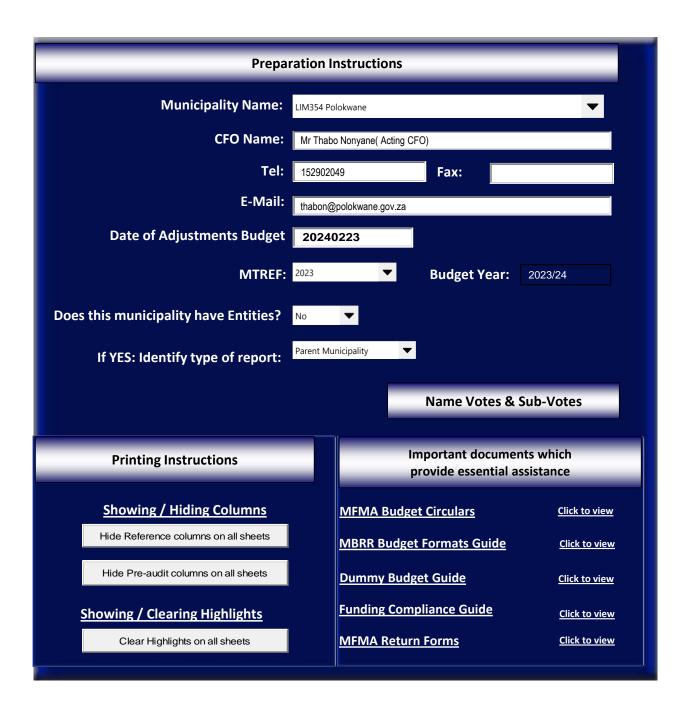

## Municipal adjustments budgets & supporting tables

mSCOA Version 6.7

**Click for Instructions!** 

Accountability

**Transparency** 

Information & service delivery