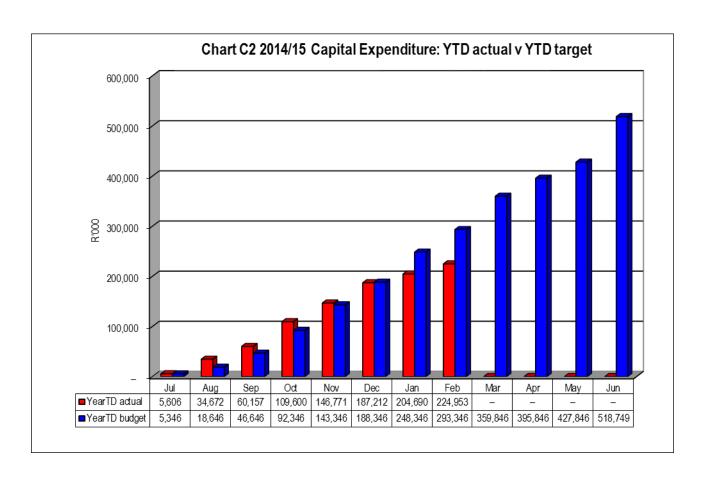

#### 1.1.3 Capital Performance

Payments in respect of Capital Projects amounts to **R224 953 407** as at 28 February 2015. The expenditure is equals to 29 % of the capital budget. Total capital expenditure incurred in the month of February 2015 is **R20 263 594**.

The breakdown as at 28 February 2015 is tabulated as follows:

|                                  | 2013/14 |          |          |         | Budget Year 2 | 2014/15 |           |          |           |
|----------------------------------|---------|----------|----------|---------|---------------|---------|-----------|----------|-----------|
| Vote Description                 | Audited | Original | Adjusted | Monthly | YearTD        | YearTD  | YTD       | YTD      | Full Year |
|                                  | Outcome | Budget   | Budget   | actual  | actual        | budget  | variance  | variance | Forecast  |
| R thousands                      |         |          |          |         |               |         |           | %        |           |
| Total Capital Expenditure        | 469,802 | 518,749  | 787,677  | 20,264  | 224,953       | 525,118 | (300,165) | -57%     | 787,677   |
| Funded by:                       |         |          |          |         |               |         |           |          |           |
| National Government              | 353,771 | 430,646  | 694,317  | 19,894  | 214,889       | 462,878 | (247,989) | -54%     | 694,317   |
| Provincial Government            | -       | -        | -        | -       | -             | -       | -         |          | -         |
| Transfers recognised - capital   | 353,771 | 436,799  | 694,317  | 19,894  | 214,889       | 462,878 | (247,989) | -54%     | 694,317   |
| Public contributions & donations | -       | -        | 6,153    | -       | -             | 4,102   | (4,102)   | -100%    | 6,153     |
| Borrowing                        | -       | -        | -        | -       | -             | -       | _         |          | -         |
| Internally generated funds       | 116,031 | 81,950   | 87,207   | 370     | 10,064        | 58,138  | (48,074)  | -83%     | 87,207    |
| Total Capital Funding            | 469,802 | 518,749  | 787,677  | 20,264  | 224,953       | 525,118 | (300,165) | -57%     | 787,677   |