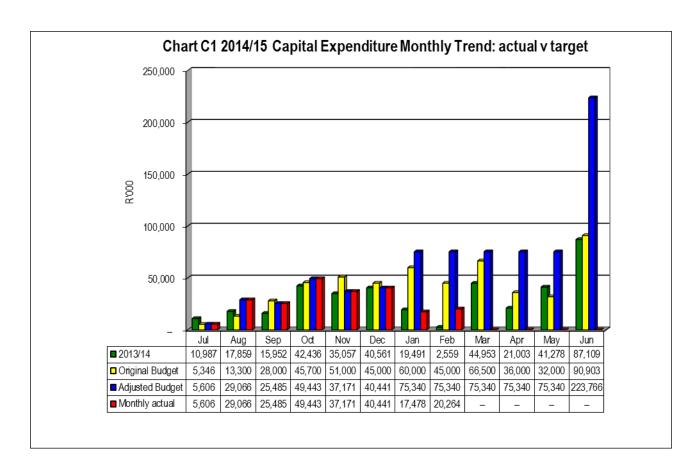

#### 1.1.3 Capital Performance

Payments in respect of Capital Projects amounts to **R224 953 407** as at 28 February 2015. The expenditure is equals to 29 % of the capital budget. Total capital expenditure incurred in the month of February 2015 is **R20 263 594**.

The breakdown as at 28 February 2015 is tabulated as follows:

|                                  | 2013/14 |          |          |         | Budget Year 2 | 2014/15 |           |          |           |
|----------------------------------|---------|----------|----------|---------|---------------|---------|-----------|----------|-----------|
| Vote Description                 | Audited | Original | Adjusted | Monthly | YearTD        | YearTD  | YTD       | YTD      | Full Year |
|                                  | Outcome | Budget   | Budget   | actual  | actual        | budget  | variance  | variance | Forecast  |
| R thousands                      |         |          |          |         |               |         |           | %        |           |
| Total Capital Expenditure        | 469,802 | 518,749  | 787,677  | 20,264  | 224,953       | 525,118 | (300,165) | -57%     | 787,677   |
| Funded by:                       |         |          |          |         |               |         |           |          |           |
| National Government              | 353,771 | 430,646  | 694,317  | 19,894  | 214,889       | 462,878 | (247,989) | -54%     | 694,317   |
| Provincial Government            | -       | -        | -        | -       | -             | -       | -         |          | -         |
| Transfers recognised - capital   | 353,771 | 436,799  | 694,317  | 19,894  | 214,889       | 462,878 | (247,989) | -54%     | 694,317   |
| Public contributions & donations | -       | -        | 6,153    | -       | -             | 4,102   | (4,102)   | -100%    | 6,153     |
| Borrowing                        | -       | -        | -        | -       | -             | -       | _         |          | -         |
| Internally generated funds       | 116,031 | 81,950   | 87,207   | 370     | 10,064        | 58,138  | (48,074)  | -83%     | 87,207    |
| Total Capital Funding            | 469,802 | 518,749  | 787,677  | 20,264  | 224,953       | 525,118 | (300,165) | -57%     | 787,677   |