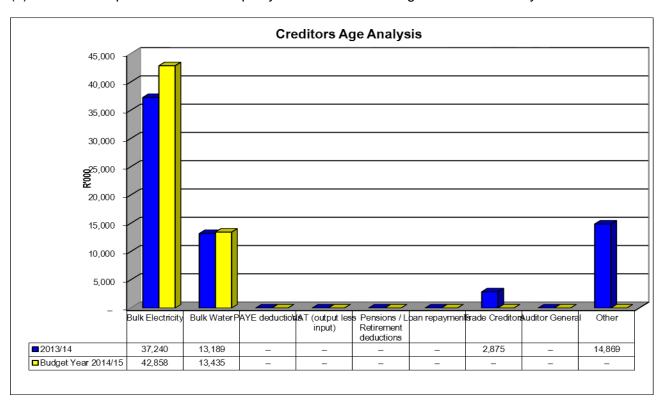

### 1.1.7 Creditors

Outstanding trade creditors amounted to **R56 292 278** at 28 February 2015. Council pays its creditors within 30 days. In terms of circular 49 issued by treasury and further section 65(2) (e) of MFMA emphasize that municipality must honour its obligation within 30 days.

### 1.1.8 Top Ten Creditors as at 28 February 2015

| Description            | 0 -     |
|------------------------|---------|
| Description            | 30 Days |
| ESKOM                  | 42,858  |
| LEPELLE NORTHERN WATER | 13,435  |
| BEKA (PTY) LTD         | -       |
| LANDIS AND GYR         | -       |
| CASCADEC(PTY) LTD      | _       |
| G FOX & COMP           | -       |
| ELSTER KENT            | -       |
| PHURUTSI CON           | _       |
| MATSHEHLA              | _       |
| Total                  | 56,293  |