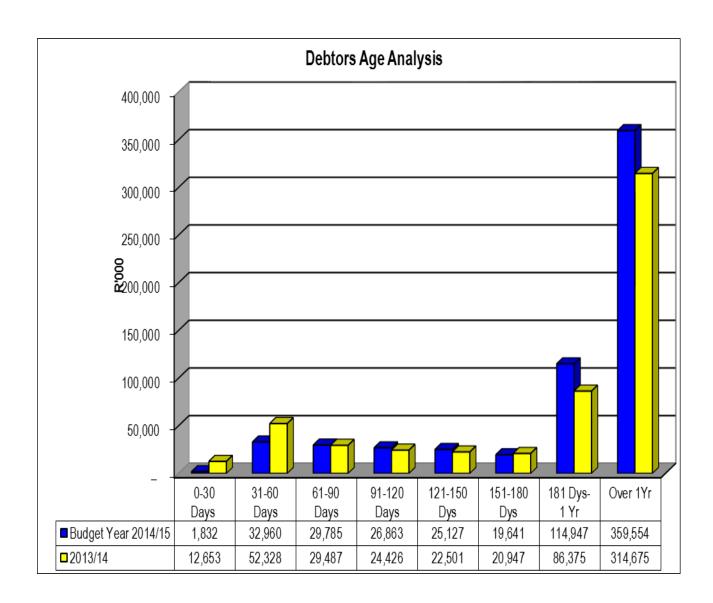

### 1.1.6 Debtors

Council debtor's book/ledger has a total balance of **R610 709 297** as at 28 February 2015. For detailed breakdown of debtors age analysis refer to section 3 Table SC3

## 2.1Table C1: Monthly budget statement summary

The table below provides a high-level summation of the Municipality's operating – and capital budgets, actual to date and financial position

|                                             | 2013/14                                          |            |               |              | Budget Year | r 2014/15   |           |          |                   |
|---------------------------------------------|--------------------------------------------------|------------|---------------|--------------|-------------|-------------|-----------|----------|-------------------|
| Description                                 | Audited                                          | Original   | Adjusted      | Monthly      | VTDtl       | VTD books   | YTD       | YTD      | Full Year         |
|                                             | Outcome                                          | Budget     | Budget        | actual       | YTD actual  | YTD budget  | variance  | variance | Forecast          |
| R thousands                                 |                                                  |            |               |              |             |             |           | %        |                   |
| Financial Performance                       |                                                  |            |               |              |             |             |           |          |                   |
| Property rates                              | 285,392                                          | 302,252    | 302,252       | 21,733       | 197,523     | 201,501     | (3,978)   | -2%      | 302,252           |
| Service charges                             | 884,984                                          | 1,181,739  | 1,045,000     | 69,909       | 678,795     | 696,667     | (17,872)  | -3%      | 1,045,000         |
| Inv estment rev enue                        | 30,547                                           | 23,000     | 23,000        | _            | 8,512       | 15,333      | (6,821)   | -44%     | 53,000            |
| Transfers recognised - operational          | 516,199                                          | 556,489    | 558,631       | 2,376        | 342,043     | 372,421     | (30,378)  | -8%      | 558,631           |
| Other own revenue                           | 185,923                                          | 164,619    | 271,444       | 19,049       | 153,863     | 180,963     | (27,100)  | -15%     | 271,444           |
| Total Revenue (excluding capital transfers  | 1,903,045                                        | 2,228,099  | 2,200,327     | 113,067      | 1,380,736   | 1,466,885   | (86,148)  | -6%      | 2,230,327         |
| and contributions)                          |                                                  |            |               |              |             |             |           |          |                   |
| Employ ee costs                             | 456,579                                          | 504,000    | 504,000       | 39,300       | 324,098     | 336,000     | (11,902)  | -4%      | 504,000           |
| Remuneration of Councillors                 | 24,043                                           | 25,410     | 25,410        | 1,865        | 15,551      | 16,940      | (1,389)   | -8%      | 25,410            |
| Depreciation & asset impairment             | 449,617                                          | 266,000    | 205,000       | 9,967        | 177,333     | 177,333     | _         |          | 205,000           |
| Finance charges                             | 37,154                                           | 23,747     | 23,747        | -            | 12,957      | 15,831      | (2,874)   | -18%     | 23,747            |
| Materials and bulk purchases                | 735,094                                          | 868,000    | 868,600       | 61,353       | 547,714     | 579,067     | (31,353)  | -5%      | 868,600           |
| Transfers and grants                        | 6,940                                            | 5,240      | 6,740         | 20           | 5,160       | 4,493       | 667       |          | 6,740             |
| Other expenditure                           | 585,840                                          | 453,314    | 479,430       | 33,747       | 301,080     | 319,620     | (18,540)  | -6%      | 479,430           |
| Total Expenditure                           | 2,295,267                                        | 2,145,711  | 2,112,927     | 146,252      | 1,383,893   | 1,449,285   | (65,391)  | -5%      | 2,112,927         |
| Surplus/(Deficit)                           | (392,221)                                        | 82,499     | 87,400        | (33,184)     | (3,157)     | 17,600      | (20,757)  | -118%    | 117,400           |
| Transfers recognised - capital              | 350,188                                          | 455,646    | 700,470       | 11,000       | 337,750     | 466,980     | (129,230) | -28%     | 700,470           |
| Contributions & Contributed assets          | 5,584                                            |            | -             | -            | _           | _           | İ         |          | ı                 |
| Surplus/(Deficit) after capital transfers & | (36,449)                                         | 519,187    | 787,870       | (22,184)     | 334,593     | 484,580     | (149,987) | -31%     | 817,870           |
| contributions                               |                                                  |            |               |              |             |             |           |          |                   |
| Share of surplus/ (deficit) of associate    | -                                                | _          | -             | -            | _           | _           | -         |          | -                 |
| Surplus/ (Deficit) for the year             | (36,449)                                         | 519,187    | 787,870       | (22,184)     | 334,593     | 484,580     | (149,987) | -31%     | 817,870           |
| Capital expenditure & funds sources         |                                                  |            |               |              |             |             |           |          |                   |
| Capital expenditure                         | _                                                | 518,749    | 787,677       | 20,264       | 224,953     | 525,118     | (300,165) | -57%     | 787,677           |
| Capital transfers recognised                | 353,822                                          | 430,646    | 694,317       | 19,894       | 214,889     | 462,878     | (247,989) | -54%     | 694,317           |
| Other transfers and grants                  | - 333,022                                        | 6,153      | 6,153         | 13,034       | 214,009     | 4,102       | (4,102)   | -100%    | 6,153             |
| Borrowing                                   | _                                                | 0,100      | 0,100         | _            | _           | 4,102       | (4, 102)  | -10070   | 0,100             |
| Internally generated funds                  | 16,907                                           | 81,950     | 87,207        | 370          | 10,064      | 58,138      | (48,074)  | -83%     | 87,207            |
| Total sources of capital funds              | 370,729                                          | 518,749    | 787,677       | 20,264       | 224,953     | 525,118     | (300,165) | -57%     | 787,677           |
|                                             |                                                  |            |               |              |             |             |           |          |                   |
| Financial position                          |                                                  |            |               |              |             |             |           |          |                   |
| Total current assets                        | 887,929                                          | 690,120    | 690,120       |              | 1,022,079   |             |           |          | 690,120           |
| Total non current assets                    | 7,961,040                                        | 7,117,895  | 7,386,823     |              | 7,802,357   |             |           |          | 7,386,823         |
| Total current liabilities                   | 724,644                                          | 509,755    | 509,755       |              | 600,471     |             |           |          | 509,755           |
| Total non current liabilities               | 432,693                                          | 401,065    | 401,065       |              | 556,179     |             |           |          | 401,065           |
| Community wealth/Equity                     | 7,691,633                                        | 6,897,195  | 7,166,216     |              | 7,667,785   |             |           |          | 7,166,216         |
| Cash flows                                  | <del>                                     </del> |            |               |              |             |             |           |          |                   |
| Net cash from (used) operating              | 581,264                                          | 472,978    | 545,193       | (10,612)     | 210,181     | 363,462     | (153,281) | -42%     | 545,193           |
| Net cash from (used) investing              | (359,473)                                        | (337,062)  | (635,990)     | (19,984)     | (222,307)   | (415,076)   | 192,769   | -46%     | (622,614)         |
| Net cash from (used) financing              | 38,706                                           | (31,806)   | (31,806)      | (.0,001)     | (18,470)    | (21,204)    | 2,733     | -13%     | (31,806)          |
| Cash/cash equivalents at the month/year end | 312,558                                          | 154,110    | 236,990       | -            | 365,280     | (22,817)    | 388,098   | -1701%   | 286,651           |
|                                             |                                                  | 31-60 Days | 61-00 Dava    | 91-120 Days  | 121-150 Dua | 151-180 Dys | 181 Dys-1 | Over 1Yr | Total             |
| Debtors & creditors analysis                | 1 U-3U Dave                                      |            | 1 0 1-30 Davs | O 1-120 Days | 121-130 DYS | 101-100 Dys | Yr        | Over III | iotai             |
| Debtors & creditors analysis                | 0-30 Days                                        | 31-00 Days |               |              |             |             |           |          |                   |
| Debtors Age Analysis                        |                                                  | -          | -             |              | 6- 10       | ,           |           | 0=0 == : | 012 =2:           |
| Debtors Age Analysis Total By Income Source | 0-30 Days                                        | 32,960     | 29,785        | 26,863       | 25,127      | 19,641      | 114,947   | 359,554  | 610,709           |
| Debtors Age Analysis                        |                                                  | -          | -             | 26,863       | 25,127      | 19,641      |           | 359,554  | 610,709<br>56,293 |