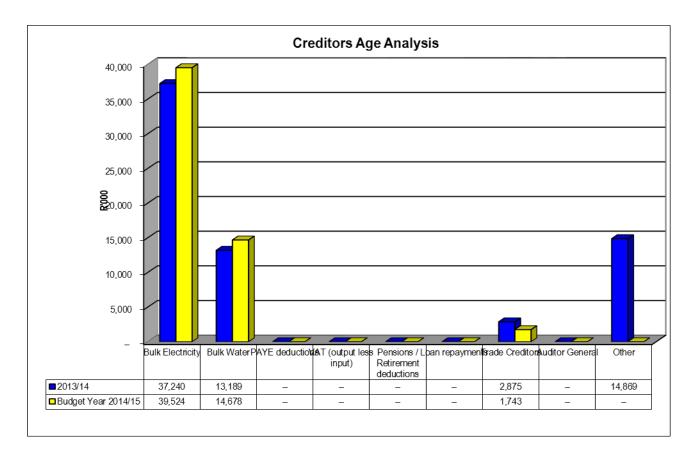

### 1.1.7 Creditors

Outstanding trade creditors amounted to **R55 944 587.45** at 31 January 2015. Council pays its creditors within 30 days. In terms of circular 49 issued by treasury and further section 65(2) (e) of MFMA emphasize that municipality must honour its obligation within 30 days.

### Top Ten Creditors as at 31 January 2015

| Description                    | 0 -     |   |
|--------------------------------|---------|---|
| Description                    | 30 Days |   |
| ESKOM                          | 39,524  |   |
| Lepelle Northern Water         | 14,678  |   |
| Mgababa Trading Enterprise     | 515     |   |
| Elster Kent Metering (Pty) Ltd | 410     |   |
| Brian Pienaar North            | 283     | Ì |
| Conlog (Merlin Gerin SA)       | 135     |   |
| Beka(Pty) Ltd                  | 109     |   |
| By tes Universal Systems       | 36      |   |
| Redi 4 Ma3 Trading (Pty) Ltd   | 33      |   |
| Fast Tools                     | 27      |   |
| Total                          | 55,749  |   |