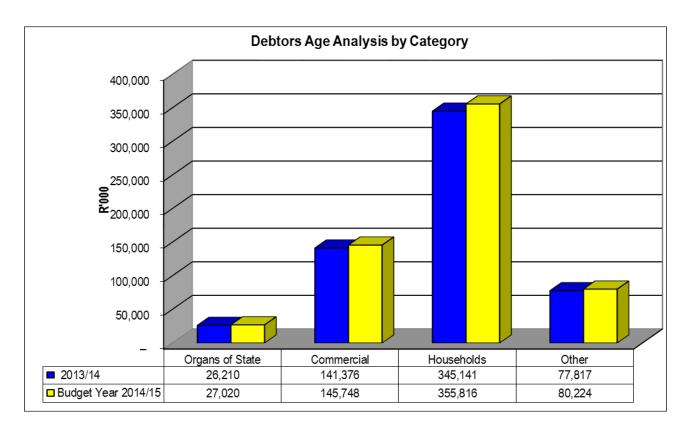

## 1.1.6 Debtors

Council debtor's book/ledger has a total balance of **R 608 808 170.00** as at 31 January 2015.

### Top Ten Creditors as at 31 January 2015

| Description                    | 0 -     |   |
|--------------------------------|---------|---|
| Description                    | 30 Days |   |
| ESKOM                          | 39,524  |   |
| Lepelle Northern Water         | 14,678  |   |
| Mgababa Trading Enterprise     | 515     |   |
| Elster Kent Metering (Pty) Ltd | 410     |   |
| Brian Pienaar North            | 283     | Ì |
| Conlog (Merlin Gerin SA)       | 135     |   |
| Beka(Pty) Ltd                  | 109     |   |
| By tes Universal Systems       | 36      |   |
| Redi 4 Ma3 Trading (Pty) Ltd   | 33      |   |
| Fast Tools                     | 27      |   |
| Total                          | 55,749  |   |