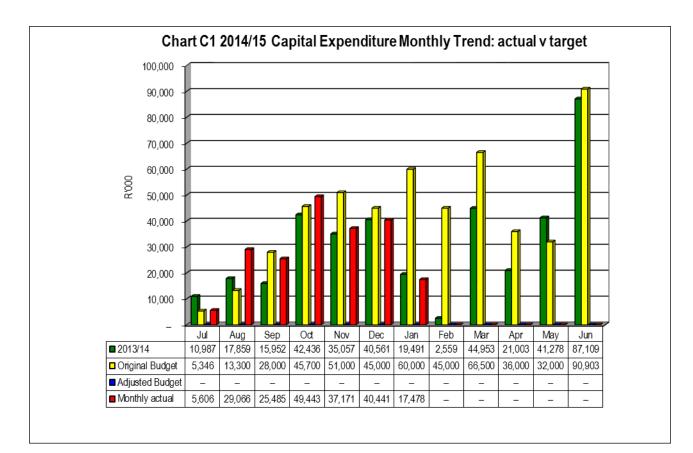

### 1.1.3 Capital Performance

Payments in respect of Capital Projects amounts to **R204 689 812.64** as at 31 January 2015. The expenditure is equals to 27 % of the capital budget. Total expenditure incurred in the month of January 2015 is **R 17 477 783.77**.

| Funded by:                       |         |         |         |        |         |         |          |      |         |
|----------------------------------|---------|---------|---------|--------|---------|---------|----------|------|---------|
| National Government              | 353,771 | 430,646 | 430,646 | 17,599 | 194,995 | 251,210 | (40,203) | -16% | 430,646 |
| Other transfers and grants       | -       | 6,153   | 6,153   | -      | -       | 3,589   | (2,564)  | -71% | 6,153   |
| Transfers recognised - capital   | 353,771 | 436,799 | 436,799 | 17,599 | 194,995 | 254,799 | (42,767) | -17% | 436,799 |
| Public contributions & donations | -       | -       | -       | -      | -       | -       | -        |      | -       |
| Borrowing                        | -       | -       | -       | -      | -       | -       | -        |      | -       |
| Internally generated funds       | 116,031 | 81,950  | 81,950  | (122)  | 9,694   | 47,804  | (26,608) | -56% | 81,950  |
| Total Capital Funding            | 469,802 | 518,749 | 518,749 | 17,478 | 204,690 | 302,604 | (69,375) | -23% | 518,749 |