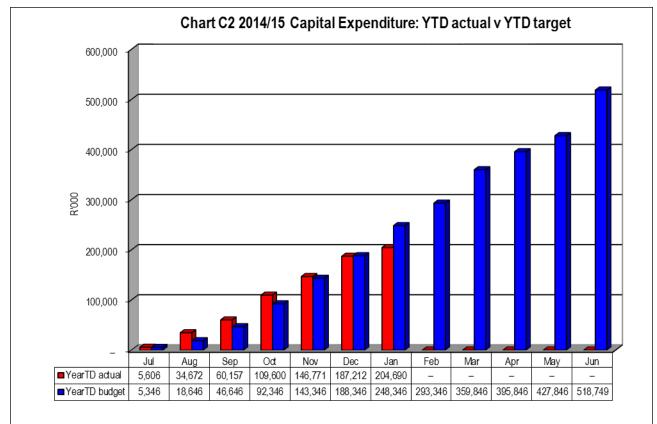

### 1.1.3 Capital Performance

Payments in respect of Capital Projects amounts to **R204 689 812.64** as at 31 January 2015. The expenditure is equals to 27 % of the capital budget. Total expenditure incurred in the month of January 2015 is **R 17 477 783.77**.

The breakdown as at 31 January 2015 is tabulated as follows: