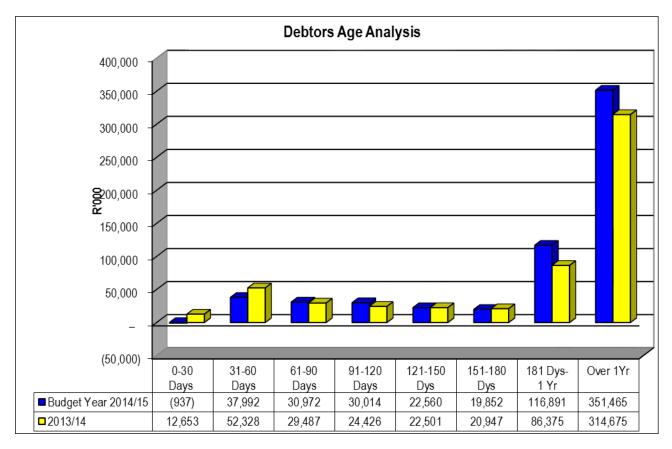

## 1.1.6 Debtors

Council debtor's book/ledger has a total balance of **R 608 808 170.00** as at 31 January 2015.

## 2.1Table C1: Monthly budget statement summary

The table below provides a high-level summation of the Municipality's operating – and capital budgets, actual to date and financial position

|                                             | 2013/14   |            |            |             | Budget Year | 2014/15     |                 |          |           |
|---------------------------------------------|-----------|------------|------------|-------------|-------------|-------------|-----------------|----------|-----------|
| Description                                 | Audit     | Original   | Adjusted   | Monthly     | YTD actual  | YTD budget  | YTD             | YTD      | Full Year |
|                                             | Outcome   | Budget     | Budget     | actual      | TID actual  | TID buuget  | variance        | variance | Forecast  |
| R thousands                                 |           |            |            |             |             |             |                 | %        |           |
| Financial Performance                       |           |            |            |             |             |             |                 |          |           |
| Property rates                              | 285,392   | 302,252    | -          | 23,508      | 175,790     | 176,314     | (523)           | -0%      | 302,252   |
| Service charges                             | 884,984   | 1,181,739  | -          | 82,082      | 608,886     | 689,348     | (80,462)        | -12%     | 1,181,739 |
| Investment revenue                          | 30,547    | 23,000     | -          | 926         | 8,512       | 13,417      | (4,904)         | -37%     | 53,000    |
| Transfers recognised - operational          | 516,199   | 556,489    | -          | 1,462       | 339,667     | 324,619     | 15,048          | 5%       | 556,489   |
| Other own revenue                           | 215,827   | 164,619    | -          | 5,783       | 54,999      | 96,028      | (41,029)        | -43%     | 164,619   |
| Total Revenue (excluding capital transfers  | 1,932,949 | 2,228,099  | -          | 113,760     | 1,187,854   | 1,299,724   | (111,870)       | -9%      | 2,258,099 |
| and contributions)                          |           |            |            |             |             |             |                 |          |           |
| Employ ee costs                             | 456,579   | 504,000    | -          | 41,636      | 284,170     | 294,000     | (9,830)         | -3%      | 504,000   |
| Remuneration of Councillors                 | 24,043    | 25,410     | -          | 2,002       | 13,917      | 14,823      | (905)           | -6%      | 25,410    |
| Depreciation & asset impairment             | 449,693   | 266,000    | -          | 22,167      | 155,167     | 155,167     | -               |          | 266,000   |
| Finance charges                             | 26,317    | 23,747     | -          | -           | 12,957      | 13,852      | (895)           | -6%      | 23,747    |
| Materials and bulk purchases                | 735,094   | 868,000    | -          | 55,522      | 486,361     | 506,333     | (19,972)        | -4%      | 868,000   |
| Transfers and grants                        | 6,940     | 5,240      | -          | 20          | 5,140       | 3,057       | 2,083           |          | 5,240     |
| Other expenditure                           | 620,921   | 453,314    | -          | 40,193      | 267,333     | 264,433     | 2,900           | 1%       | 453,314   |
| Total Expenditure                           | 2,319,586 | 2,145,711  | -          | 161,539     | 1,225,045   | 1,251,665   | (26,620)        | -2%      | 2,145,711 |
| Surplus/(Deficit)                           | (386,637) | 82,388     | -          | (47,779)    | (37,191)    | 48,060      | (85,250)        | -177%    | 112,388   |
| Transfers recognised - capital              | 393,793   | 455,646    | -          | 6,674       | 326,748     | 254,799     | 71,948          | 28%      | 436,799   |
| Contributions & Contributed assets          |           |            |            | -           | -           | -           | -               |          | _         |
| Surplus/ (Deficit) for the year             | 7,156     | 519,187    | -          | (41,104)    | 289,557     | 302,859     | (13,302)        | -4%      | 549,187   |
| Capital expenditure & funds sources         |           |            |            |             |             |             |                 |          |           |
| Capital expenditure                         | 370,729   | 518,749    | -          | 17,478      | 204,690     | 259,375     | (72,162)        | -28%     | 518,749   |
| Capital transfers recognised                | 353,771   | 430,646    | -          | 17,599      | 194,995     | 251,210     | (56,215)        | -22%     | 430,646   |
| Other transfers and grants                  | _         | 6,153      | -          | -           | -           | 3,077       | (3,077)         | -100%    | 6,153     |
| Borrowing                                   | -         | _          | -          | -           | -           | -           | -               |          | _         |
| Internally generated funds                  | 116,031   | 81,950     | -          | (122)       | 9,694       | 47,804      | (38,110)        | -80%     | 81,950    |
| Total sources of capital funds              | 469,802   | 518,749    | -          | 17,478      | 204,690     | 302,604     | (97,914)        | -32%     | 518,749   |
| Financial position                          |           |            |            |             |             |             |                 |          |           |
| Total current assets                        | 887,929   | 690,120    | -          |             | 1,059,918   |             |                 |          | 1,059,918 |
| Total non current assets                    | 8,068,371 | 7,117,895  | -          |             | 7,737,210   |             |                 |          | 7,737,210 |
| Total current liabilities                   | 724,644   | 509,755    | -          |             | 598,618     |             |                 |          | 598,618   |
| Total non current liabilities               | 503,575   | 401,065    | -          |             | 519,374     |             |                 |          | 519,374   |
| Community wealth/Equity                     | 7,728,081 | 6,897,195  | -          |             | 7,679,137   |             |                 |          | 7,679,137 |
| Cash flows                                  |           |            |            |             |             |             |                 |          |           |
| Net cash from (used) operating              | 776,561   | 472,978    | 472,978    | (135,821)   | 307,077     | 236,489     | 70,588          | 30%      | 472,978   |
| Net cash from (used) investing              | (483,525) | (337,062)  | \$         | (17,246)    |             | (168,531)   |                 | 20%      | (389,062) |
| Net cash from (used) financing              | (32,540)  | (31,806)   | 1          |             | (18,470)    |             | , ,             | 16%      | (31,806)  |
| Cash/cash equivalents at the month/year end | 312,558   | 154,110    | 156,171    | -           | 395,877     | 102,055     | 293,822         | 288%     | 361,703   |
| Debtors & creditors analysis                | 0-30 Days | 31-60 Days | 61-90 Days | 91-120 Days | 121-150 Dys | 151-180 Dys | 181 Dys-1<br>Yr | Over 1Yr | Total     |
| Debtors Age Analysis                        |           |            |            |             |             |             |                 |          |           |
| Total By Income Source                      | (937)     | 37,992     | 30,972     | 30,014      | 22,560      | 19,852      | 116,891         | 351,465  | 608,808   |
| Creditors Age Analysis                      | ()        | ,          |            |             | ,           |             |                 |          | .,        |
| Total Creditors                             | 55,945    | _          | -          | -           | -           | -           | -               | -        | 55,945    |
|                                             |           |            |            |             |             |             |                 |          | ,         |