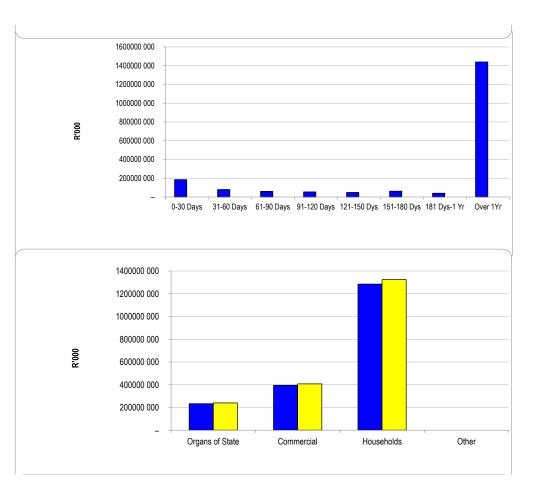

| 465 056       |
| Feb   |               | 531 493       |
| Mar   |               | 597 929       |
| Apr   |               | 664 366       |
| May   |               | 730 802       |
| Jun   |               | 797 239       |

#### Chart C3 Aged Consumer Debtors Analysis

|                    | 0-30 Days | 31-60 Days | 61-90 Days | 91-120 Days | 121-150 Dys | 151-180 Dys | 181 Dys-1 Yr | Over 1Yr  |
|--------------------|-----------|------------|------------|-------------|-------------|-------------|--------------|-----------|
| Budget Year 2023/3 | 185 297   | 79 778     | 60 011     | 54 747      | 48 752      | 62 544      | 40 809       | 1 440 283 |
| 2022/23            | -         | -          | -          | -           | -           | -           | -            | -         |



#### Chart C4 Consumer Debtors (total by Debtor Customer Category)

|                 | 2022/23   | Budget Year 2023/24 |  |
|-----------------|-----------|---------------------|--|
| Organs of State | 232 845   | 240 046             |  |
| Commercial      | 395 163   | 407 384             |  |
| Households      | 1 285 047 | 1 324 791           |  |
| Other           | -         | -                   |  |

#