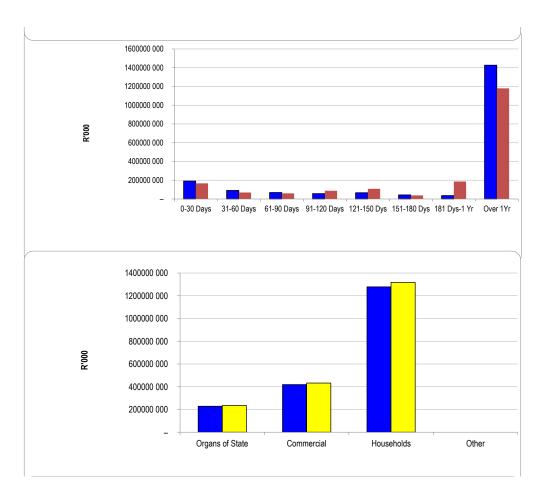

## Municipal adjustments budgets & supporting tables

mSCOA Version 6.7

**Click for Instructions!** 

Accountability

**Transparency** 

Information & service delivery