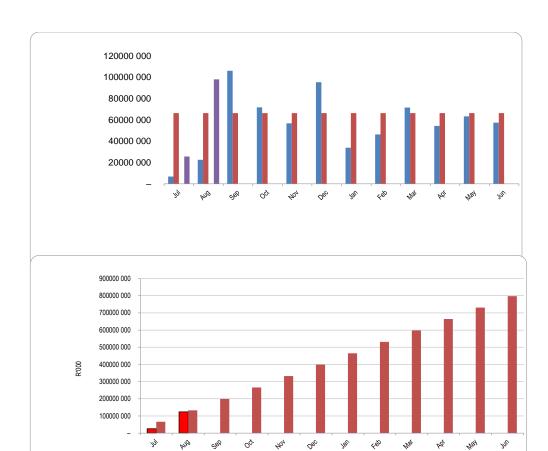

|

| Chart C2 2023/24 Capital Expenditure: YTD actual V YTD target |  |
|---------------------------------------------------------------|--|
|---------------------------------------------------------------|--|

| Month | YearTD actual | YearTD budget |
|-------|---------------|---------------|
| Jul   | 25 618        | 66 437        |
| Aug   | 123 733       | 132 873       |
| Sep   |               | 199 310       |
| Oct   |               | 265 746       |
| Nov   |               | 332 183       |
| Dec   |               | 398 619       |
| Jan   |               | 465 056       |
| Feb   |               | 531 493       |
| Mar   |               | 597 929       |
| Apr   |               | 664 366       |
| May   |               | 730 802       |
| Jun   |               | 797 239       |



2023/09/12 09:22:37

| Chart C3 Aged      | Consumer L | Debtors Analy | ysis       |             |             |             |              |           |
|--------------------|------------|---------------|------------|-------------|-------------|-------------|--------------|-----------|
|                    | 0-30 Days  | 31-60 Days    | 61-90 Days | 91-120 Days | 121-150 Dys | 151-180 Dys | 181 Dys-1 Yr | Over 1Yr  |
| Budget Year 2023/2 | 198 398    | 85 641        | 81 547     | 50 868      | 42 943      | 63 753      | 39 452       | 1 376 972 |
| 2022/23            | _          | _             | _          | _           | _           | _           | _            | _         |

## |Chart C4 Consumer Debtors (total by Debtor Customer Category)

|                 | 2022/23   | Budget