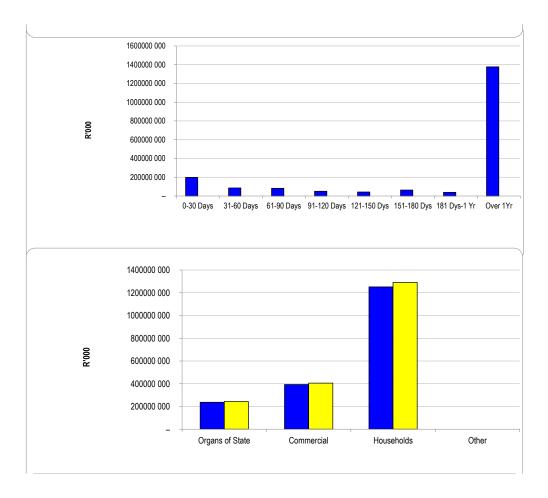

---|
|                    | 0-30 Days  | 31-60 Days    | 61-90 Days | 91-120 Days | 121-150 Dys | 151-180 Dys | 181 Dys-1 Yr | Over 1Yr  |
| Budget Year 2023/2 | 198 398    | 85 641        | 81 547     | 50 868      | 42 943      | 63 753      | 39 452       | 1 376 972 |
| 2022/23            | _          | _             | _          | _           | _           | _           | _            | _         |

## |Chart C4 Consumer Debtors (total by Debtor Customer Category)

|                 | 2022/23   | Budget Year 2023/24 |
|-----------------|-----------|---------------------|
| Organs of State | 236 410   | 243 722             |
| Commercial      | 392 845   | 404 995             |
| Households      | 1 252 131 | 1 290 857           |
| Other           | -         | -                   |



| Chart C5 Aged      | Creditors Analy      | SIS     |                |                 |                  |               |                    |                     |
|--------------------|----------------------|---------|----------------|-----------------|------------------|---------------|--------------------|---------------------|
|                    | Bulk Electricity Bul | k Water | PAYE deduction | VAT (output les | Pensions / Retir | Loan repaymen | Trade Creditors Au | ditor General Other |
| 2022/23            | -                    | -       | -              | _               | -                | -             | -                  | -                   |
| Budget Year 2023/2 | 143 385              | 20 020  | 2              | -               | -                | -