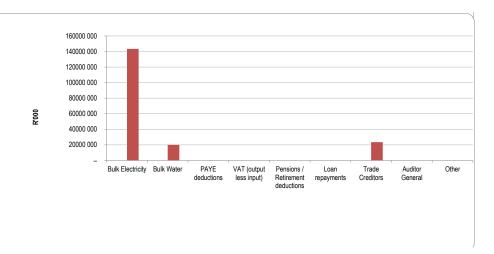

SIS     |                |                 |                  |               |                    |                     |
|--------------------|----------------------|---------|----------------|-----------------|------------------|---------------|--------------------|---------------------|
|                    | Bulk Electricity Bul | k Water | PAYE deduction | VAT (output les | Pensions / Retir | Loan repaymen | Trade Creditors Au | ditor General Other |
| 2022/23            | -                    | -       | -              | _               | -                | -             | -                  | -                   |
| Budget Year 2023/2 | 143 385              | 20 020  | 2              | -               | -                | -             | 23 490             | -                   |