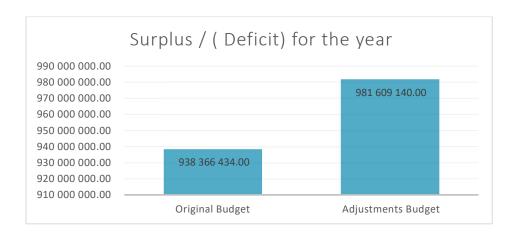

Re-allocation of funds is tabulated as follows: -

|                                   | Budget Year 2022/23 |              |                       |  |  |
|-----------------------------------|---------------------|--------------|-----------------------|--|--|
| Description                       | Original Budget     | Adjustments  | Adjustments<br>Budget |  |  |
| Revenue                           | 5 146 396 422       | 16 147 360   | 5 162 543 782         |  |  |
| Expenditure                       | 4 208 029 988       | - 27 095 346 | 4 180 934 642         |  |  |
| Surplus / ( Deficit) for the year | 938 366 434         | 43 242 706   | 981 609 140           |  |  |

### 4.2 Re-allocation of funds on Operational Budget

The table below shows the impact of the adjustments on Revenue by source and Expenditure by type:

|                                          |                 | Budget Year 2022/2 | 23                    |
|------------------------------------------|-----------------|--------------------|-----------------------|
| Description                              | Original Budget | Adjustments        | Adjustments<br>Budget |
| Revenue by Source                        | '               |                    | •                     |
| Exchange Revenue                         | 2 340 513 360   | -                  | 2 340 513 360         |
| Agency Services                          | 30 442 756      | -                  | 30 442 756            |
| Interest Dividend and Rent on Land       | 105 285 503     | -                  | 105 285 503           |
| Licences or Permits                      | 13 465 044      | -                  | 13 465 044            |
| Operational Revenue                      | 37 288 320      | -                  | 37 288 320            |
| Rental from Fixed Assets                 | 11 950 240      | -                  | 11 950 240            |
| Sales of Goods and Rendering of Services | 13 549 771      | -                  | 13 549 771            |
| Electricity                              | 1 556 068 914   | -                  | 1 556 068 914         |
| Waste Management                         | 133 622 947     | -                  | 133 622 947           |
| Waste Water Management                   | 138 979 993     | -                  | 138 979 993           |
| Water                                    | 299 859 872     | -                  | 299 859 872           |
| Non-exchange Revenue                     | 2 805 883 062   | 16 147 360         | 2 822 030 422         |
| Fines Penalties and Forfeits             | 40 161 631      | -                  | 40 161 631            |
| Interest Dividend and Rent on Land       | 21 321 376      | -                  | 21 321 376            |
| Licences or Permits                      | 421 411         | -                  | 421 411               |
| Property Rates                           | 587 175 644     | -                  | 587 175 644           |
| Transfers and Subsidies                  |                 | -                  | -                     |
| Capital                                  | 808 116 167     | 31 163 360         | 839 279 527           |
| Operational                              | 1 348 686 833   | - 15 016 000       | 1 333 670 833         |
| Revenue                                  | 5 146 396 422   | 16 147 360         | 5 162 543 782         |
| Expenditure by type                      |                 |                    |                       |
| Bulk Purchases                           | 976 579 780     | -                  | 976 579 780           |
| Contracted Services                      | 871 101 498     | - 16 338 826       | 854 762 672           |
| Depreciation and Amortisation            | 260 000 002     | -                  | 260 000 002           |
| Employee Related Cost                    | 1 167 116 768   | -                  | 1 167 116 768         |
| Interest, Dividends and Rent on Land     | 42 336 217      | -                  | 42 336 217            |
| Inventory Consumed                       | 307 541 119     | - 2 256 520        | 305 284 599           |
| Irrecoverable Debts Written Off          | 260 000 000     | -                  | 260 000 000           |
| Operational Cost                         | 264 437 961     | - 3 000 000        | 261 437 961           |
| Remuneration of Councillors              | 41 916 643      | -                  | 41 916 643            |
| Transfers and Subsidies                  | 17 000 000      | - 5 500 000        | 11 500 000            |
| Expenditure                              | 4 208 029 988   | - 27 095 346       | 4 180 934 642         |
| Surplus / ( Deficit) for the year        | 938 366 434     | 43 242 706         | 981 609 140           |