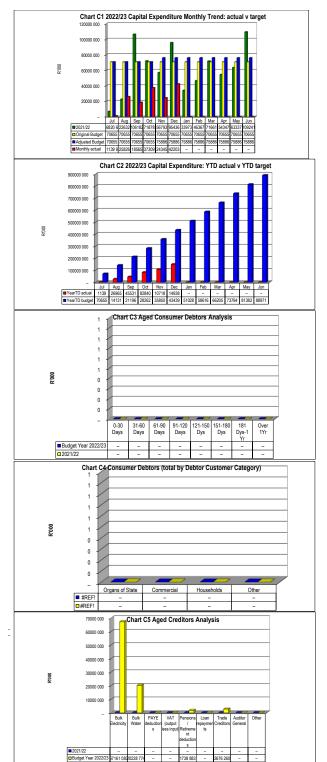

|                     |             |                 |                       |  |
|------------------|-------------------------|------------|----------------|-----------------|---------------------|-------------|-----------------|-----------------------|--|
|                  | <b>Bulk Electricity</b> | Bulk Water | PAYE deduction | VAT (output les | Pensions / Retir Lo | an repaymen | Trade Creditors | Auditor General Other |  |
| 2021/22          | -                       | -          | -              | -               | -                   | -           | -               | -                     |  |
| Rudget Year 2022 | 67 161                  | 20 229     | _              | _               | 1 730               | _           | 2 676           | _                     |  |