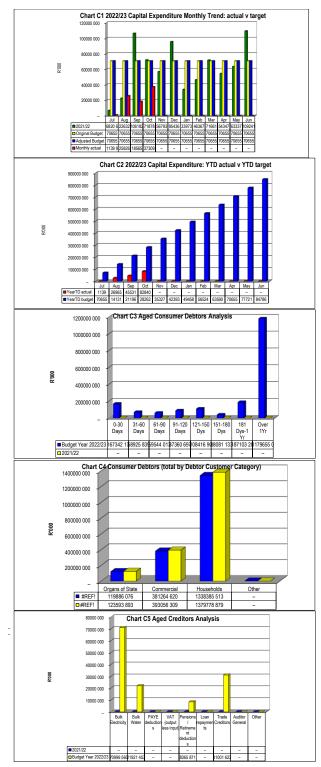

|                    |              |                 |                       |  |
|--------------------|-------------------------|------------|----------------|-----------------|--------------------|--------------|-----------------|-----------------------|--|
|                    | <b>Bulk Electricity</b> | Bulk Water | PAYE deduction | VAT (output les | Pensions / Retir L | oan repaymen | Trade Creditors | Auditor General Other |  |
| 2021/22            | -                       | -          | -              | -               | -                  | -            | -               | -                     |  |
| Budget Year 2022/. | 71 000                  | 21 921     | _              | _               | 8.366              | _            | 31 002          | _                     |  |