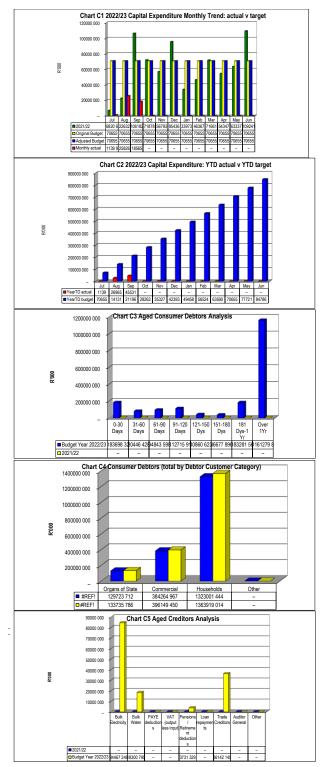

|                    |              |                 |                       |  |
|--------------------|-------------------------|------------|----------------|-----------------|--------------------|--------------|-----------------|-----------------------|--|
|                    | <b>Bulk Electricity</b> | Bulk Water | PAYE deduction | VAT (output les | Pensions / Retir I | oan repaymen | Trade Creditors | Auditor General Other |  |
| 2021/22            | -                       | -          | -              | -               | -                  | -            | -               | -                     |  |
| Budget Year 2022/. | 84 467                  | 18 301     | _              | _               | 3 731              | _            | 36 142          | _                     |  |