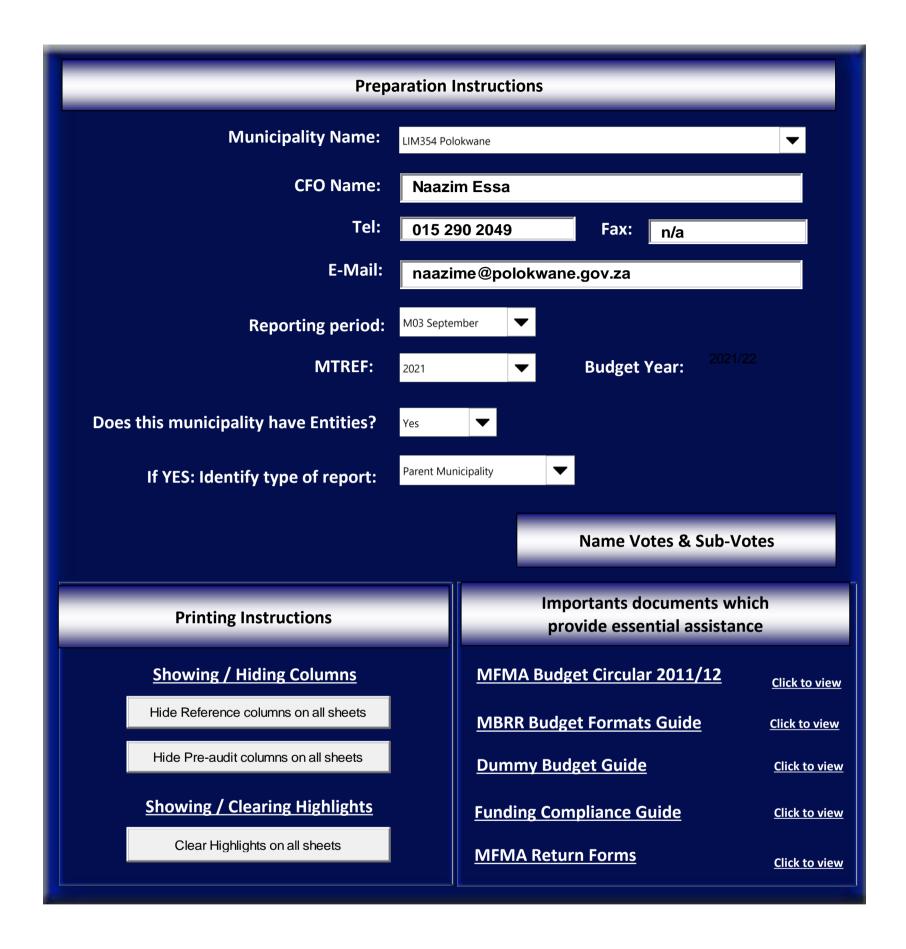

# **Contact details:**

Budget submission enquiries: Elsabé Rossouw National Treasury Tel: (012) 315-5534 Electronic documents: lgdocuments@treasury.gov.za

| Organisational Structure Votes Vote 1 - Chief operations office       |                        | Organisational Structure Sub-Votes Chief operations office                                                                                 | Display Sub-Votes                                                                                                          |
|-----------------------------------------------------------------------|------------------------|--------------------------------------------------------------------------------------------------------------------------------------------|----------------------------------------------------------------------------------------------------------------------------|
| Vote 2 - Municipal managers office                                    | 1.1                    | Chief operations office (administration)                                                                                                   | 1.1 - Chief operations office (administration)                                                                             |
| Vote 3 - Water and sanitation<br>Vote 4 - Energy services             | 1.2<br>1.3             | Legaslative support<br>Legal services                                                                                                      | 1.2 - Legaslative support<br>1.3 - Legal services                                                                          |
| Vote 5 - Community Services                                           | 1.4                    | Integrated development plan                                                                                                                | 1.4 - Integrated development plan                                                                                          |
| Vote 6 - Public safety<br>Vote 7 - Corporate and Shared Services      | 1.5<br>1.6             | Communications and marketing Project management unit                                                                                       | 1.5 - Communications and marketing<br>1.6 - Project management unit                                                        |
| Vote 8 - Planning and Economic Development                            | 1.7                    | Performance management unit                                                                                                                | 1.7 - Performance management unit                                                                                          |
| Vote 9 - Budget and Treasury office<br>Vote 10 - Transport Operations | 1.8<br>1.9             | Cluster office Executive support                                                                                                           | 1.8 - Cluster office<br>1.9 - Executive support                                                                            |
| Vote 11 - Human Settlement<br>Vote 12 -                               | 1.10                   | Municipal managers office                                                                                                                  | 1.10 -                                                                                                                     |
| Vote 13 -                                                             | 2.1                    | Council                                                                                                                                    | 2.1 - Council                                                                                                              |
| Vote 14 -<br>Vote 15 -                                                | 2.2<br>2.3             | Municipal manager<br>Risk management                                                                                                       | 2.2 - Municipal manager<br>2.3 - Risk management                                                                           |
|                                                                       | 2.4                    | Internal audit                                                                                                                             | 2.4 - Internal audit                                                                                                       |
|                                                                       | 2.5<br>2.6             |                                                                                                                                            | 2.5 -<br>2.6 -                                                                                                             |
|                                                                       | 2.7<br>2.8             |                                                                                                                                            | 2.7 -<br>2.8 -                                                                                                             |
|                                                                       | 2.9                    |                                                                                                                                            | 2.9 -                                                                                                                      |
|                                                                       | 2.10<br>Vote 3         | Water and sanitation                                                                                                                       | 2.10 -                                                                                                                     |
|                                                                       | 3.1                    | Water and sanitation admin                                                                                                                 | 3.1 - Water and sanitation admin                                                                                           |
|                                                                       | 3.2<br>3.3             | Reticulation, distrubution and maintenance Operations and waste water                                                                      | 3.2 - Reticulation, distrubution and maintenance 3.3 - Operations and waste water                                          |
|                                                                       | 3.4                    | Quality monitoring services                                                                                                                | 3.4 - Quality monitoring services                                                                                          |
|                                                                       | 3.5<br>3.6             | Reticulations, distrubution and maintenance, water demand and conse<br>Reticulations, distrubution and maintenance, water demand and conse |                                                                                                                            |
|                                                                       | 3.7                    | Infrastructure development                                                                                                                 | 3.7 - Infrastructure development                                                                                           |
|                                                                       | 3.8<br>3.9             |                                                                                                                                            | 3.8 -<br>3.9 -                                                                                                             |
|                                                                       | 3.10<br>Vote 4         | Energy services                                                                                                                            | 3.10 -                                                                                                                     |
|                                                                       | 4.1                    | Energy services admin                                                                                                                      | 4.1 - Energy services admin                                                                                                |
|                                                                       | 4.2<br>4.3             | Energy operation and maintenance administration Energy services: 66KV                                                                      | 4.2 - Energy operation and maintenance administration 4.3 - Energy services: 66KV                                          |
|                                                                       | 4.4                    | Energy services 11KV                                                                                                                       | 4.4 - Energy services 11KV                                                                                                 |
|                                                                       | 4.5<br>4.6             | Energy services: Planning and development                                                                                                  | 4.5 - Energy services: Planning and development 4.6 -                                                                      |
|                                                                       | 4.7                    |                                                                                                                                            | 4.7 -                                                                                                                      |
|                                                                       | 4.8<br>4.9             |                                                                                                                                            | 4.8 -<br>4.9 -                                                                                                             |
|                                                                       | 4.10<br>Voto 5         | Community Services                                                                                                                         | 4.10 -                                                                                                                     |
|                                                                       | 5.1                    | Directorate coummunity services                                                                                                            | 5.1 - Directorate coummunity services                                                                                      |
|                                                                       | 5.2<br>5.3             | Sport and recreation Sport and facilities maintenance                                                                                      | 5.2 - Sport and recreation 5.3 - Sport and facilities maintenance                                                          |
|                                                                       | 5.4                    | Recreation services (swimming pools)                                                                                                       | 5.4 - Recreation services (swimming pools)                                                                                 |
|                                                                       | 5.5<br>5.6             | Sports facilities maintenance (horticultural services) Cultural services (administration)                                                  | 5.5 - Sports facilities maintenance (horticultural services) 5.6 - Cultural services (administration)                      |
|                                                                       | 5.7                    | Culture services (art gallery)                                                                                                             | 5.7 - Culture services (art gallery)                                                                                       |
|                                                                       | 5.8<br>5.9             | Cultural services (libraries) Cultural service (museums)                                                                                   | 5.8 - Cultural services (libraries)<br>5.9 - Cultural service (museums)                                                    |
|                                                                       | 5.10<br>Vote 6         | Other Community Services  Public safety                                                                                                    | 5.10 - Other Community Services                                                                                            |
|                                                                       | 6.1                    | Public safety administration                                                                                                               | 6.1 - Public safety administration                                                                                         |
|                                                                       | 6.2<br>6.3             | Traffic and licencing administration Traffice and licences (licencing)                                                                     | 6.2 - Traffic and licencing administration 6.3 - Traffice and licences (licencing)                                         |
|                                                                       | 6.4                    | Traffic and licencing (vehicle testing and drivers licence testing)                                                                        | 6.4 - Traffic and licencing (vehicle testing and drivers licence testing)                                                  |
|                                                                       | 6.5<br>6.6             | Traffic and licencing (traffic services) Disaster management administration                                                                | 6.5 - Traffic and licencing (traffic services) 6.6 - Disaster management administration                                    |
|                                                                       | 6.7<br>6.8             | Disaster management (fire fighting) By law enforcement and security (administration)                                                       | 6.7 - Disaster management (fire fighting) 6.8 - By law enforcement and security (administration)                           |
|                                                                       | 6.9                    | Security services                                                                                                                          | 6.9 - Security services                                                                                                    |
|                                                                       | 6.10<br><b>Vote 7</b>  | Other Community Development  Corporate and Shared Services                                                                                 | 6.10 - Other Community Development                                                                                         |
|                                                                       | 7.1                    | Community and shared services                                                                                                              | 7.1 - Community and shared services                                                                                        |
|                                                                       | 7.2<br>7.3             | Corporte service- Information Communication Technology Human Resources Development (administration)                                        | 7.2 - Corporte service- Information Communication Technology 7.3 - Human Resources Development (administration)            |
|                                                                       | 7.4                    | Human Resources Development (Organisational development)                                                                                   | 7.4 - Human Resources Development (Organisational development)                                                             |
|                                                                       | 7.5<br>7.6             | Human Resources Development (Learning and development) Human Resources Development (EAP)                                                   | 7.5 - Human Resources Development (Learning and development) 7.6 - Human Resources Development (EAP)                       |
|                                                                       | 7.7<br>7.8             | Human Resources (Administration) Human Resources (Personnel administration)                                                                | 7.7 - Human Resources (Administration)<br>7.8 - Human Resources (Personnel administration)                                 |
|                                                                       | 7.9                    | Human Resources Management (Labour relations)                                                                                              | 7.9 - Human Resources Management (Labour relations)                                                                        |
|                                                                       | 7.10<br><b>Vote 8</b>  | Other corporate and shared services  Planning and Economic Development                                                                     | 7.10 - Other corporate and shared services                                                                                 |
|                                                                       | 8.1                    | Directorate planning and development                                                                                                       | 8.1 - Directorate planning and development                                                                                 |
|                                                                       | 8.2<br>8.3             | Property management City and regional planning                                                                                             | 8.2 - Property management<br>8.3 - City and regional planning                                                              |
|                                                                       | 8.4<br>8.5             | Corporate Gio information Building inspections (administration)                                                                            | 8.4 - Corporate Gio information<br>8.5 - Building inspections (administration)                                             |
|                                                                       | 8.6                    | Economic development and tourism                                                                                                           | 8.6 - Economic development and tourism                                                                                     |
|                                                                       | 8.7<br>8.8             | Local Economic Development<br>Investment Promotion                                                                                         | 8.7 - Local Economic Development<br>8.8 - Investment Promotion                                                             |
|                                                                       | 8.9                    | LED (Economic Planning)                                                                                                                    | 8.9 - LED (Economic Planning)                                                                                              |
|                                                                       | 8.10<br><b>Vote 9</b>  | Other Planning and Economic Development  Budget and Treasury office                                                                        | 8.10 - Other Planning and Economic Development                                                                             |
|                                                                       | 9.1                    | Budget and treasury office                                                                                                                 | 9.1 - Budget and treasury office                                                                                           |
|                                                                       | 9.2<br>9.3             | Expenditure Revenue management and customer care                                                                                           | 9.2 - Expenditure 9.3 - Revenue management and customer care                                                               |
|                                                                       | 9.4                    | Supply Chain Management                                                                                                                    | 9.4 - Supply Chain Management                                                                                              |
|                                                                       | 9.5<br>9.6             | Asset management Budget and financial reporting                                                                                            | 9.5 - Asset management<br>9.6 - Budget and financial reporting                                                             |
|                                                                       | 9.7<br>9.8             | Business and financial planning                                                                                                            | 9.7 - Business and financial planning<br>9.8 -                                                                             |
|                                                                       | 9.9                    |                                                                                                                                            | 9.9 -                                                                                                                      |
|                                                                       | 9.10<br><b>Vote 10</b> | Transport Operations                                                                                                                       | 9.10 -                                                                                                                     |
|                                                                       | 10.1                   | Transport services                                                                                                                         | 10.1 - Transport services                                                                                                  |
|                                                                       | 10.2<br>10.3           | Transport services (Planning and operations) Transport services (Intelligent transport and system modelling)                               | 10.2 - Transport services (Planning and operations) 10.3 - Transport services (Intelligent transport and system modelling) |
|                                                                       | 10.4                   | Transport services (Public transport regulation and monitoring)                                                                            | 10.4 - Transport services (Public transport regulation and monitoring)                                                     |
|                                                                       | 10.5<br>10.6           | Roads and stormwater (Admin) Storm water management and traffic enigineering                                                               | 10.5 - Roads and stormwater (Admin)<br>10.6 - Storm water management and traffic enigineering                              |
|                                                                       | 10.7<br>10.8           | Roads and stormwater (Roads and streets) Roads and stormwater (Stormwater)                                                                 | 10.7 - Roads and stormwater (Roads and streets)<br>10.8 - Roads and stormwater (Stormwater)                                |
|                                                                       | 10.8                   | Hours and Stormwater (Stormwater)                                                                                                          | ro.o Nodus and stormwater (Stormwater)                                                                                     |