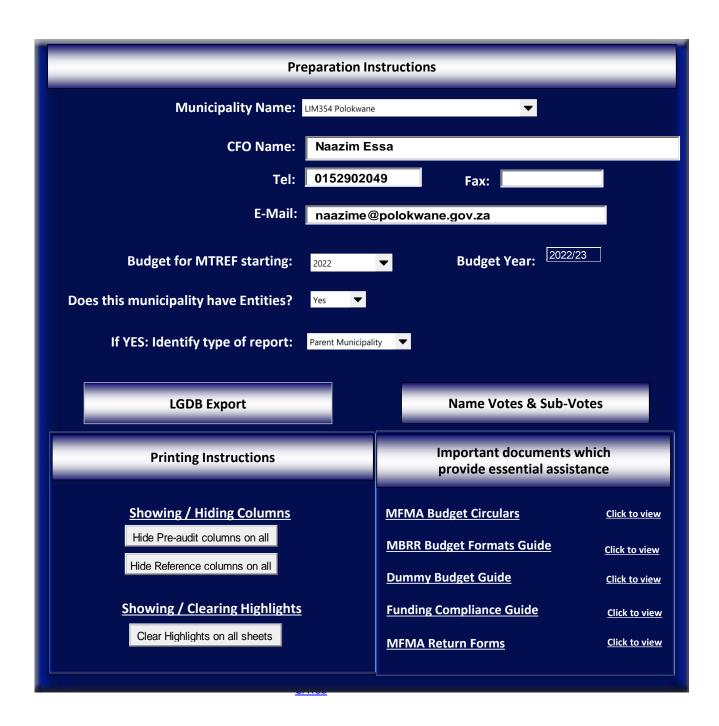

# Municipal annual budgets and MTREF B supporting tables mSCOA Version 6.6 national treasury **Click for Instructions!** Department: National Treasury REPUBLIC OF SOUTH AFRICA Accountability **Contact details:** Kgomotso Baloyi **National Treasury Transparency** Tel: (012) 315-5866 Electronic submissions: LG Upload Portal Information & service delivery